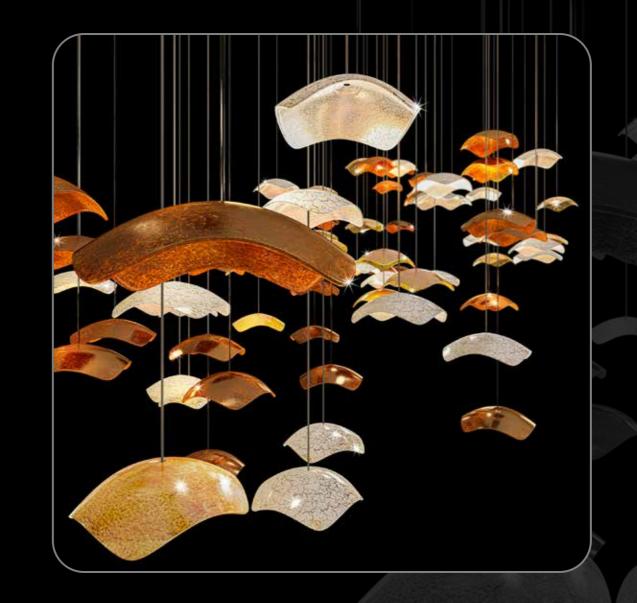

## **Sea Shells Family**

Let the sea in! With ESCO Lights' unique Sea Shells Family that are exclusively created for summer lovers. The family is created with consecutive shapes of sea shells to bring the magic of the sea in with the finest transparent glass material.

## 76 Sea Shells Family

Concept Design: ESS029

Size:  $240 \times 80 \times 150$  (width/Length/height)

Colors: clear, gold, frosted, 10% black

## 78 Sea Shells Family

Concept Design: ESS030

Size: 280 x 80 x 210 (width/Length/height)

Colors: clear, gold, frosted

Concept Design: ESS031

Size: 100 x 400 (dia/height)

Colors: clear, dark blue, light blue, light amber, frosted, clear