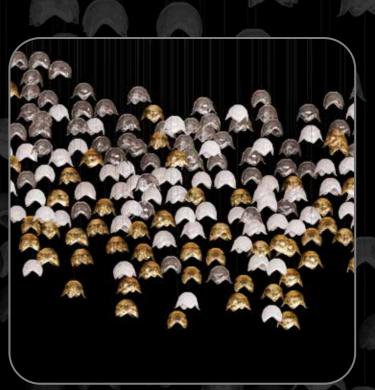

## **Sea Shells Family**

Let the sea in! With ESCO Lights' unique Sea Shells Family that are exclusively created for summer lovers. The family is created with consecutive shapes of sea shells to bring the magic of the sea in with the finest transparent glass material.

## 76 Sea Shells Family

Concept Design: ESS029

Size:  $240 \times 80 \times 150$  (width/Length/height)

Colors: clear, gold, frosted, 10% black