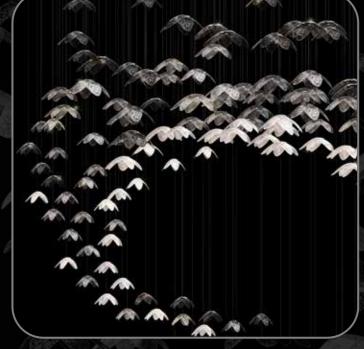

# **Butterfly Family**

The great touch of many butterflies within your house will give you the decorative vibe you are looking for with a truly unique and luxurious centerpiece that captivates both rational minds and emotional hearts in each collection.

## 32 Butterfly Family

Concept Design: ESS012

Size:  $240 \times 70 \times 130$  (width/Length/height)

Colors: clear, light blue, dark blue