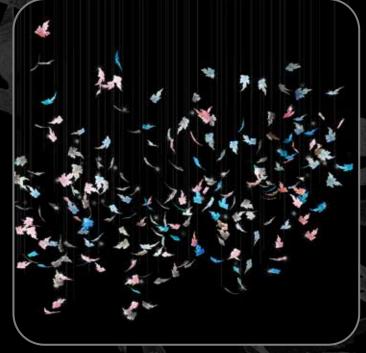

# **Butterfly Family**

The great touch of many butterflies within your house will give you the decorative vibe you are looking for with a truly unique and luxurious centerpiece that captivates both rational minds and emotional hearts in each collection.

# **Butterfly Family**

Concept Design: ESS011

 $ze: 240 \times 70 \times 200$  (width/Length/height)

Colors: Clear,White,Dark Amber,Light Amb

## 32 Butterfly Family

Concept Design: ESS012

Size:  $240 \times 70 \times 130$  (width/Length/height)

Colors: clear, light blue, dark blue