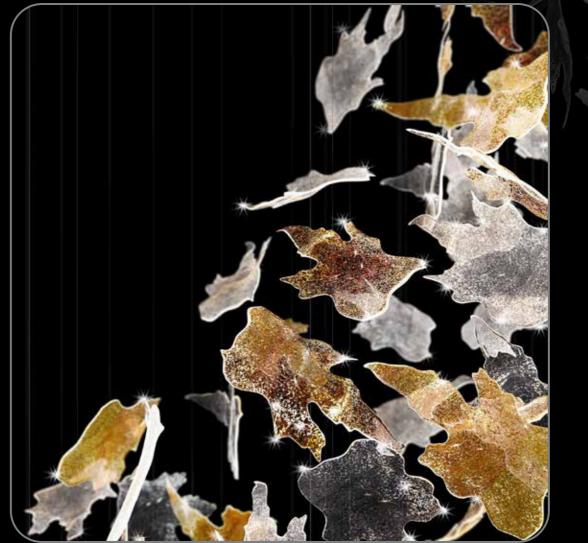

# **Vesper Family**

Experience the elegance of the customizable Vesper Family chandeliers by ESCO Lights. A bespoke lighting crafted with exquisite glass, each chandelier showcases a fascinating repetition of nature's beauty.

Model No: ESS005

Size: 400 x 100 x 400 (Length/width/height)

Colors: Azzour Blue, light blue, Clear, Pink

Concept Design: ESS006

Size: 80 x 400 (dia/height)

Colors: Clear, Frosted, Light Amber, Dark Amber

Concept Design: ESS007

Size:  $240 \times 60 \times 100$  (Length/width/height)

Colors: Clear,Gold,White

Concept Design: ESS008

Size: 100 x 100 (dia/height)

Colors: Clear,Green,White