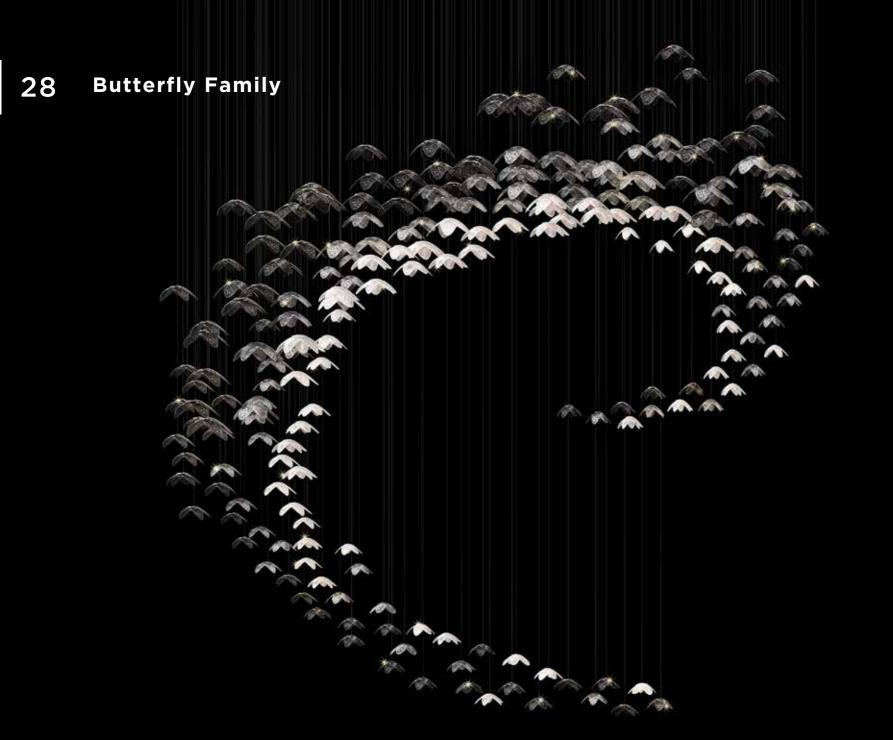

# **Butterfly Family**

The great touch of many butterflies within your house will give you the decorative vibe you are looking for with a truly unique and luxurious centerpiece that captivates both rational minds and emotional hearts in each collection.

# **Butterfly Family**

Concept Design: ESS011

 $ze: 240 \times 70 \times 200$  (width/Length/height)

Colors: Clear,White,Dark Amber,Light Amb

## 32 Butterfly Family

Concept Design: ESS012

Size:  $240 \times 70 \times 130$  (width/Length/height)

Colors: clear, light blue, dark blue