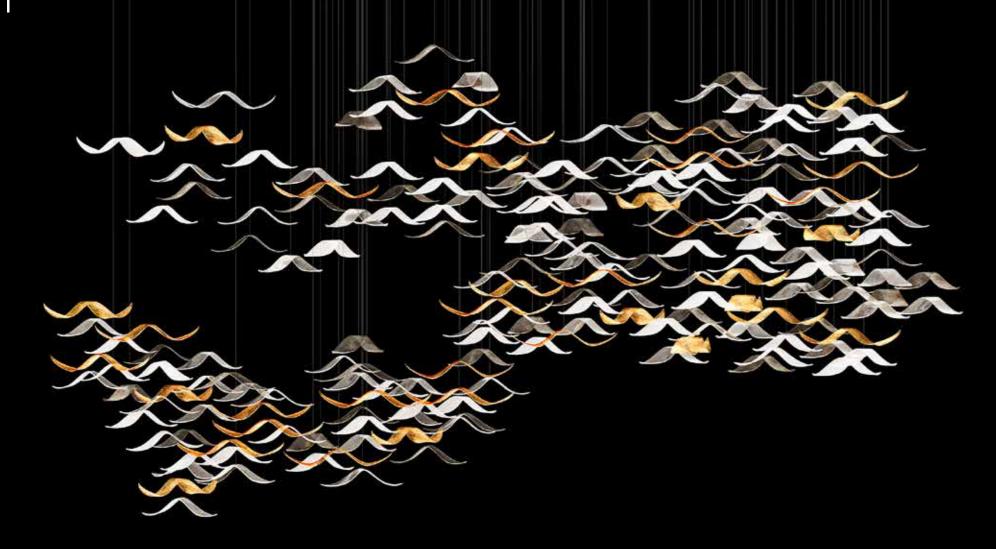

## **Elegant Trogon Family**

Embark on a journey of elegance and luxury with ESCO Lights' Elegant Trogon Family chandelier collection. Inspired by the beauty of the Elegant Trogon offers the perfect blend of artistic flair and personalized charm to elevate any space into a luxurious sanctuary.

Size:  $320 \times 130 \times 200$  (width/Length/height)

Size:  $320 \times 140 \times 300$  (width/Length/height)

Colors: clear, frosted, gold, black

escolights.com

escolights.com