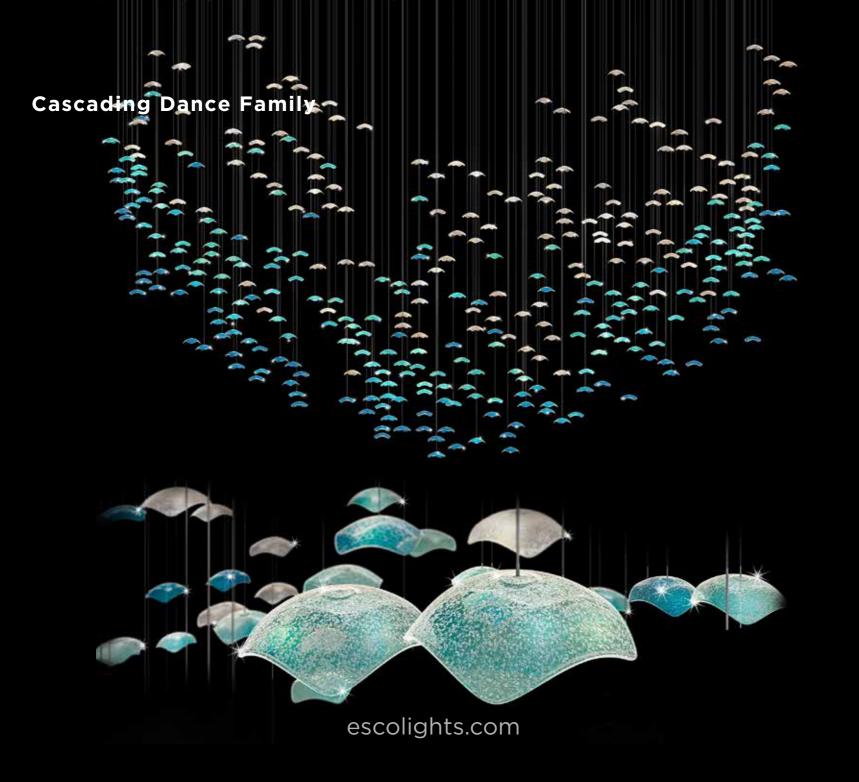

# **Cascading Dance Family**

Immerse yourself in the enchanting rhythm of bespoke glass with ESCO Lights' Cascading Dance Family. Created with precision, each chandelier captivates with the illusion of cascading dances between glass units, infusing your space with dynamic elegance.

## 06 Cascading Dance Family

Model No: ESS001

Size: 240 x 60 x 150 (width/Length/height)
Colors: milky frosted, dark brown, light amber

Size: 80 x 120 (dia/height)

Colors: gold, black

escolights.com

escolights.com

Model No: ESS003

Size: 80 x 400 (dia/height)

Colors: azzour blue, light blue, clear

escolights.com

Model No: ESS004

Size:  $400 \times 100 \times 400$  (Length/width/height)

Colors: azzour blue, light blue, clear

Number: 355 elements