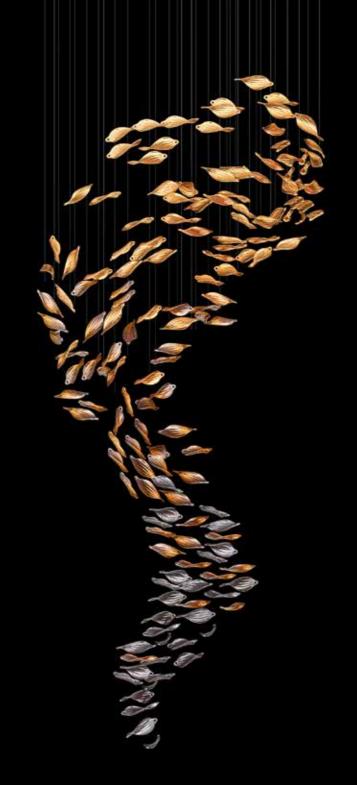

## **Sea Shells Family**

Let the sea in! With ESCO Lights' unique Sea Shells Family that are exclusively created for summer lovers. The family is created with consecutive shapes of sea shells to bring the magic of the sea in with the finest transparent glass material.

## 78 Sea Shells Family

Concept Design: ESS030

Size: 280 x 80 x 210 (width/Length/height)

Colors: clear, gold, frosted

Concept Design: ESS031

Size: 100 x 400 (dia/height)

Colors: clear, dark blue, light blue, light amber, frosted, clear

Size: 220 x 80 x 250 (width/Length/height)

Colors: clear, light amber, dark amber