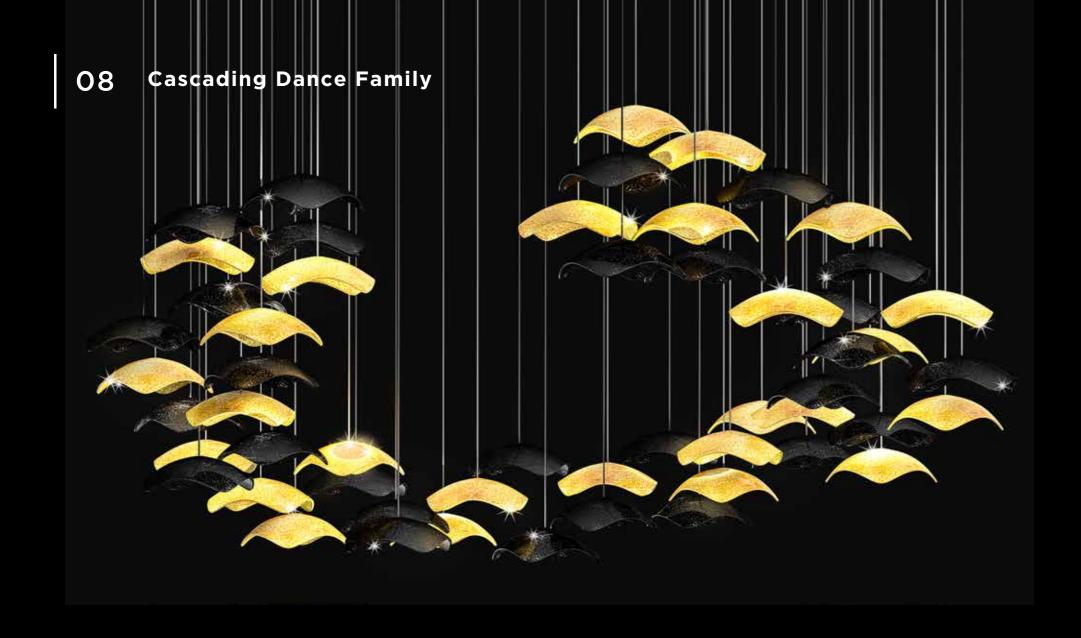

# **Cascading Dance Family**

Immerse yourself in the enchanting rhythm of bespoke glass with ESCO Lights' Cascading Dance Family. Created with precision, each chandelier captivates with the illusion of cascading dances between glass units, infusing your space with dynamic elegance.

## 06 Cascading Dance Family

Model No: ESS001

Size: 240 x 60 x 150 (width/Length/height)
Colors: milky frosted, dark brown, light amber

Size: 80 x 120 (dia/height)

Colors: gold, black

escolights.com

escolights.com