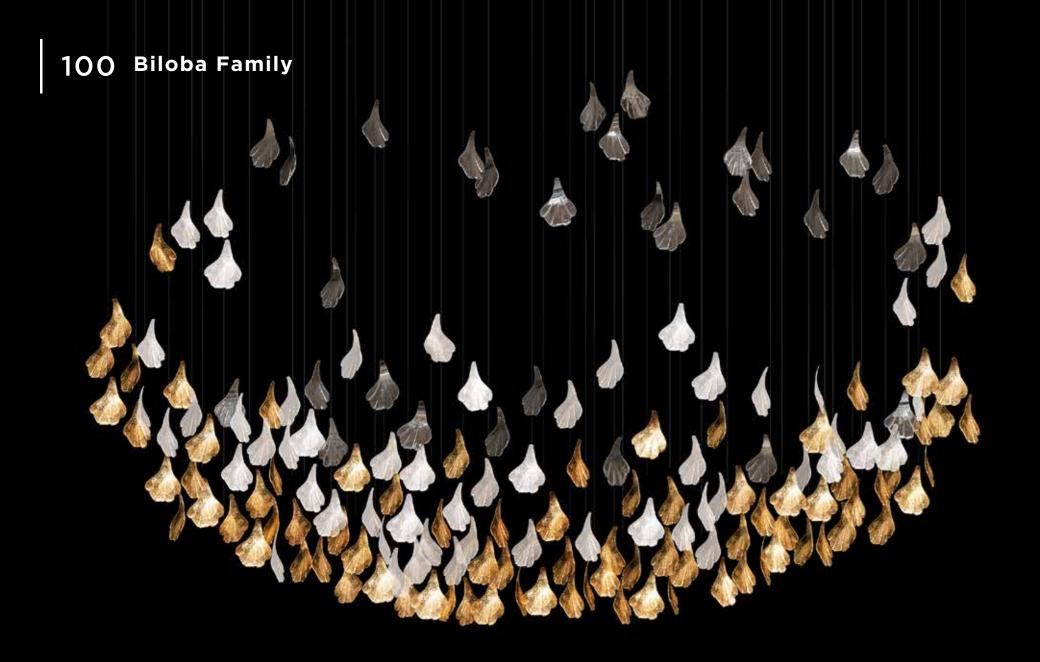

## **Biloba Family**

Elevate your space with the timeless elegance of ESCO Lights' Biloba Family. Stimulated by the graceful form of the Chinese Biloba tree to create the perfect blend of artistic beauty and magic to decorate any space with luxurious allure.

96 Biloba Family

Concept Design: ESS037

Size: 80 x 100 (dia/height)

98 Biloba Family

Concept Design: ESS038

Size: 120 x 300 (dia/height)

Size:  $240 \times 60 \times 200$  (width/Length/height)

Size:  $240 \times 60 \times 100$  (width/Length/height)