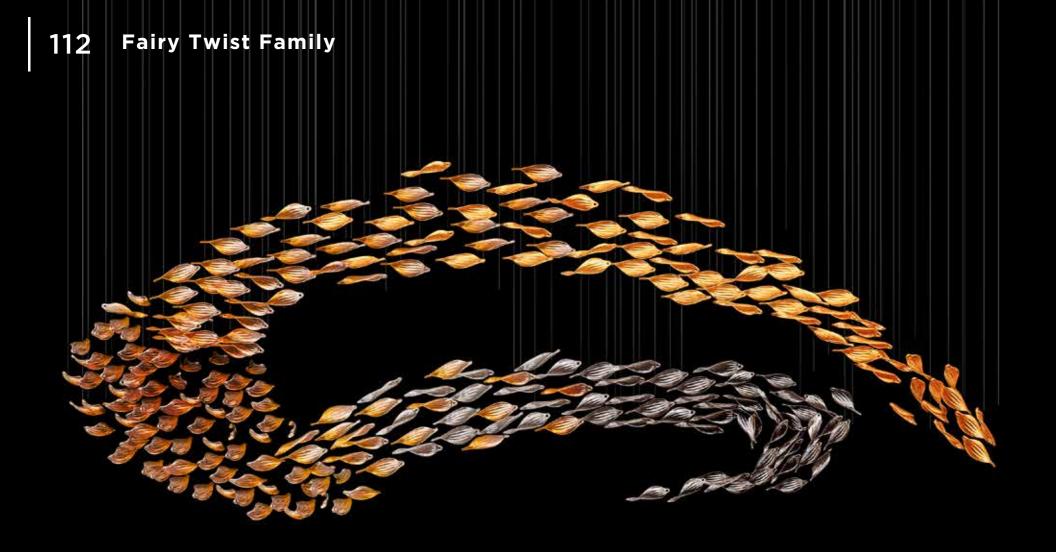

Experience enchantment with ESCO Lights' Fairy Twist Family. Designed with magical twist pieces of glass, to infuse your surroundings with unusual elegance and personalized charm, creating a bespoke decorative chandelier that delights the senses.