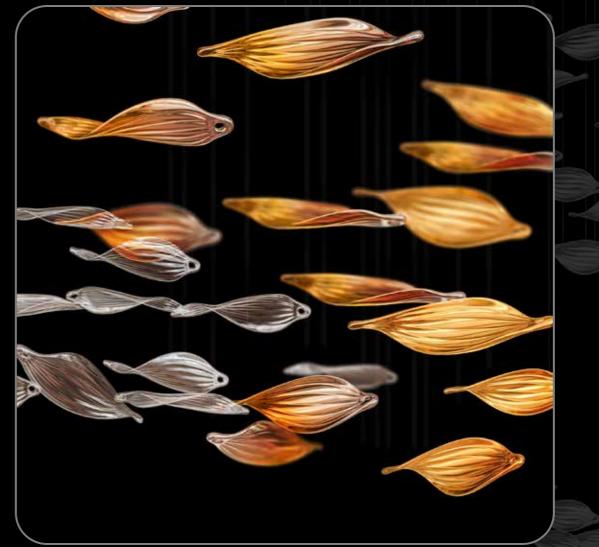

# **Butterfly Family**

The great touch of many butterflies within your house will give you the decorative vibe you are looking for with a truly unique and luxurious centerpiece that captivates both rational minds and emotional hearts in each collection.

# **Butterfly Family**

Concept Design: ESS011

 $ze: 240 \times 70 \times 200$  (width/Length/height)

Colors: Clear,White,Dark Amber,Light Amb

## 32 Butterfly Family

Concept Design: ESS012

Size:  $240 \times 70 \times 130$  (width/Length/height)

Colors: clear, light blue, dark blue