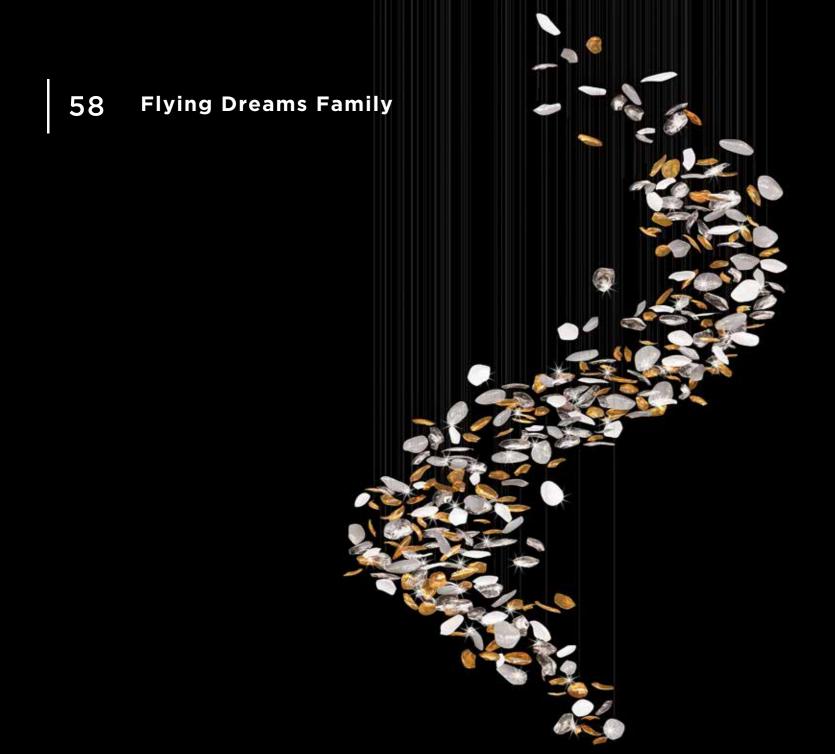

# **Flying Dreams Family**

Make your dreams a reality with ESCO Lights' amazing Flying Dreams Family which is created with shiny and dreamy repeated units of luxurious glass. This Family is totally customizable to help you catch your dreams as you like.

## 60 Flying Dreams Family

Concept Design: ESS023

Size: 240 x 60 x 100 (width/Length/height)

Colors: clear, light amber, dark amber

Concept Design: ESS024

Size: 280 x 80 x 200 (width/Length/height)

Colors: clear, azzore, gold, frosted