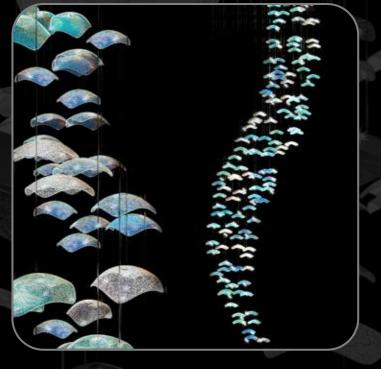

# **Cascading Dance Family**

Immerse yourself in the enchanting rhythm of bespoke glass with ESCO Lights' Cascading Dance Family. Created with precision, each chandelier captivates with the illusion of cascading dances between glass units, infusing your space with dynamic elegance.

## 06 Cascading Dance Family

Model No: ESS001

Size: 240 x 60 x 150 (width/Length/height)
Colors: milky frosted, dark brown, light amber

Size: 80 x 120 (dia/height)

Colors: gold, black

escolights.com

escolights.com

Model No: ESS003

Size: 80 x 400 (dia/height)

Colors: azzour blue, light blue, clear

escolights.com

Model No: ESS004

Size:  $400 \times 100 \times 400$  (Length/width/height)

Colors: azzour blue, light blue, clear

Number: 355 elements