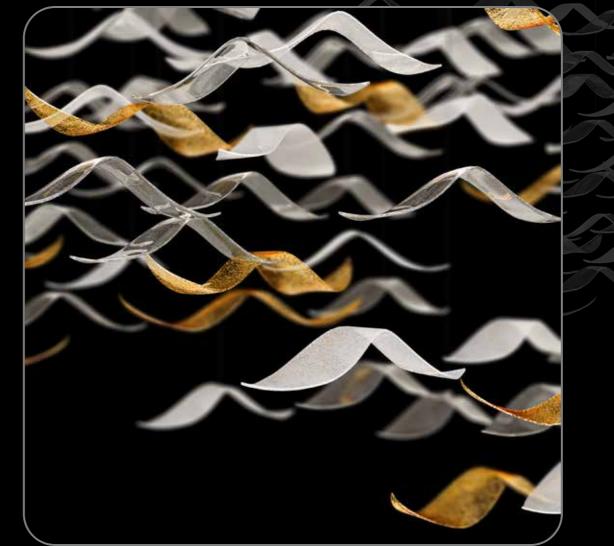

## **Elegant Trogon Family**

Embark on a journey of elegance and luxury with ESCO Lights' Elegant Trogon Family chandelier collection. Inspired by the beauty of the Elegant Trogon offers the perfect blend of artistic flair and personalized charm to elevate any space into a luxurious sanctuary.