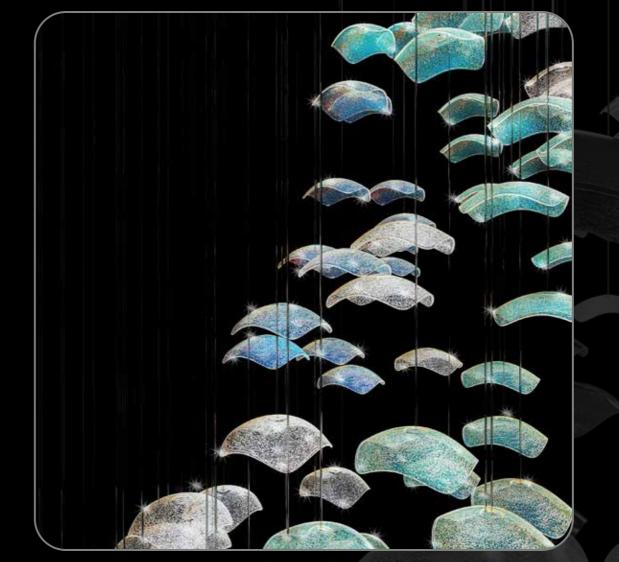

# **Cascading Dance Family**

Immerse yourself in the enchanting rhythm of bespoke glass with ESCO Lights' Cascading Dance Family. Created with precision, each chandelier captivates with the illusion of cascading dances between glass units, infusing your space with dynamic elegance.

## 06 Cascading Dance Family

Model No: ESS001

Size: 240 x 60 x 150 (width/Length/height)
Colors: milky frosted, dark brown, light amber

Size: 80 x 120 (dia/height)

Colors: gold, black

escolights.com

escolights.com

Model No: ESS003

Size: 80 x 400 (dia/height)

Colors: azzour blue, light blue, clear

escolights.com

Model No: ESS004

Size:  $400 \times 100 \times 400$  (Length/width/height)

Colors: azzour blue, light blue, clear

Number: 355 elements