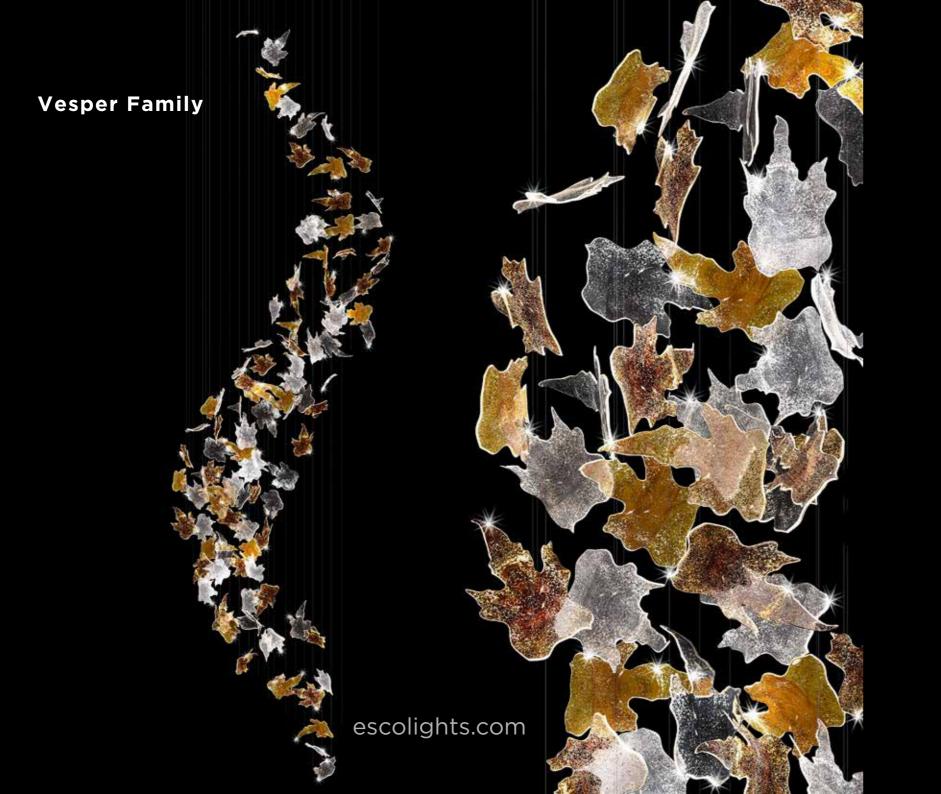

# **Vesper Family**

Experience the elegance of the customizable Vesper Family chandeliers by ESCO Lights. A bespoke lighting crafted with exquisite glass, each chandelier showcases a fascinating repetition of nature's beauty.

Model No: ESS005

Size: 400 x 100 x 400 (Length/width/height)

Colors: Azzour Blue, light blue, Clear, Pink

Concept Design: ESS006

Size: 80 x 400 (dia/height)

Colors: Clear, Frosted, Light Amber, Dark Amber

Concept Design: ESS007

Size:  $240 \times 60 \times 100$  (Length/width/height)

Colors: Clear,Gold,White

Concept Design: ESS008

Size: 100 x 100 (dia/height)

Colors: Clear,Green,White