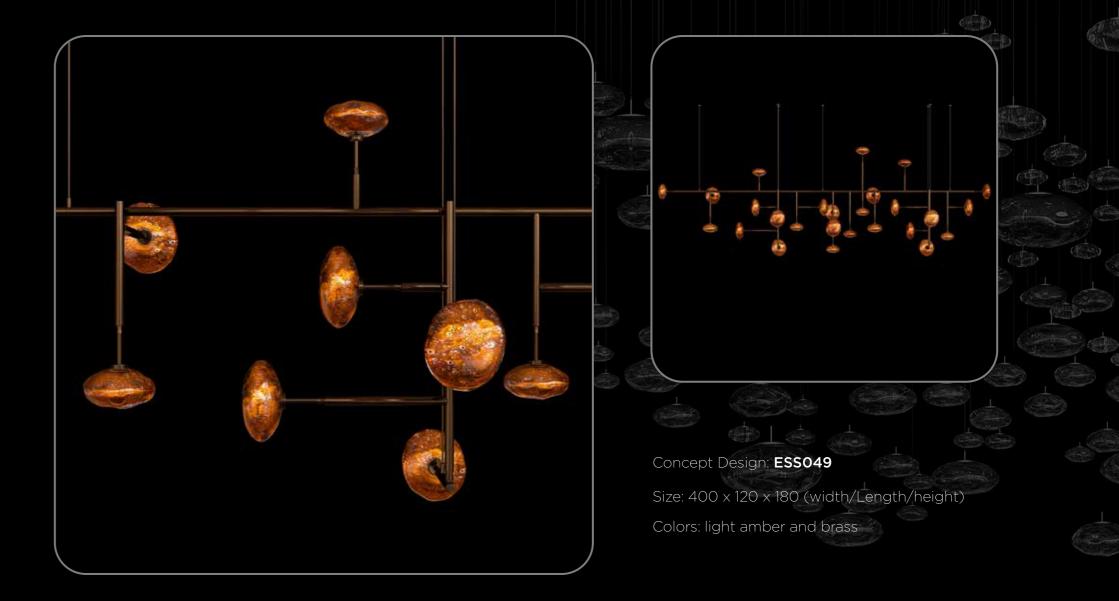

Size:  $390 \times 100 \times 400$  (width/Length/height)

Live the modern elegance with ESCO Lights' Geometric Family. Constructed with straight lines and unique pieces of glass creating a luxurious charm that enhances and captivates both the eye and the soul.