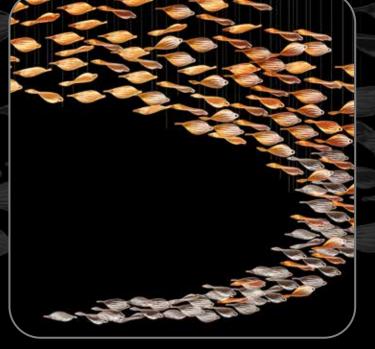

## **Sea Shells Family**

Let the sea in! With ESCO Lights' unique Sea Shells Family that are exclusively created for summer lovers. The family is created with consecutive shapes of sea shells to bring the magic of the sea in with the finest transparent glass material.

## 78 Sea Shells Family

Concept Design: ESS030

Size: 280 x 80 x 210 (width/Length/height)

Colors: clear, gold, frosted

Concept Design: ESS031

Size: 100 x 400 (dia/height)

Colors: clear, dark blue, light blue, light amber, frosted, clear

Size: 220 x 80 x 250 (width/Length/height)

Colors: clear, light amber, dark amber