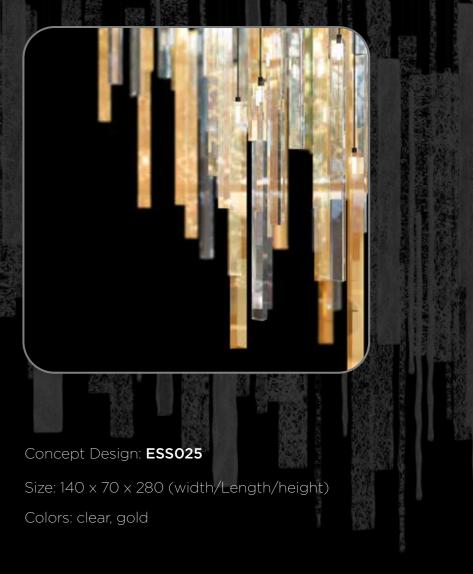

#### 68 Crystal Rods Family

Concept Design: ESS026

ize:  $300 \times 50 \times 250$  (width/Length/height)

Colors: clear, gold