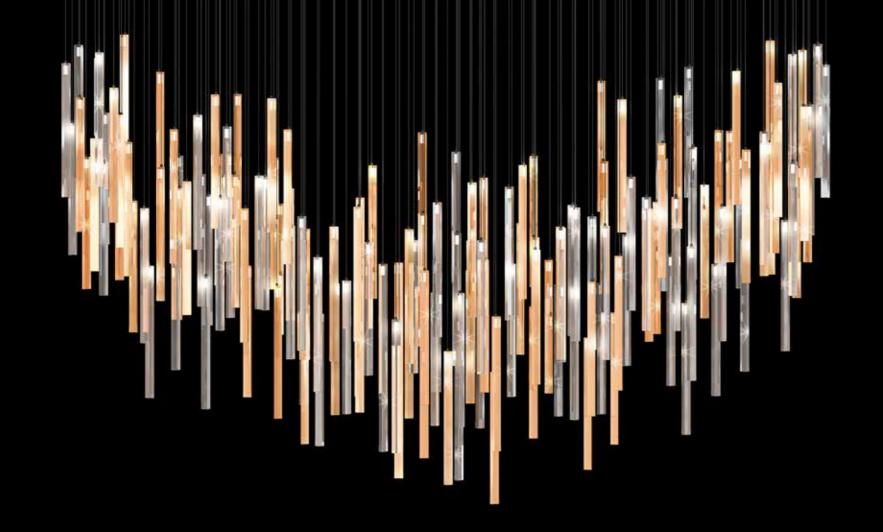

# **Crystal Rods Family**

Illuminate your space with elegance and sophistication of ESCO Lights' Crystal Rods Family. That is designed with repetitive rods of glass, each fixture exudes luxury and refinement, to elevate your mood to new heights of opulence.

## 72 Crystal Rods Family

Concept Design: ESS028

Size:  $380 \times 50 \times 200$  (width/Length/height)

Colors: clear, gold