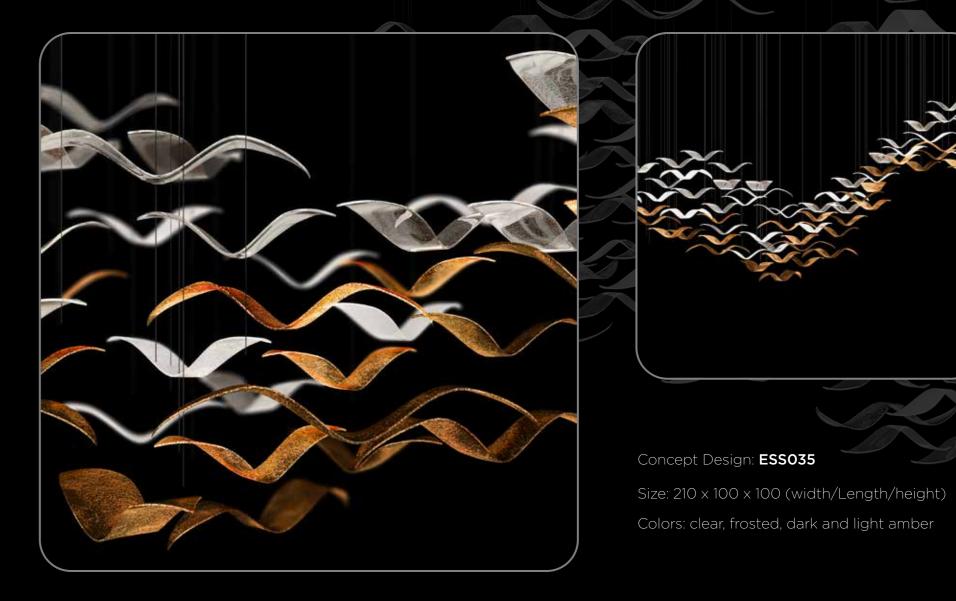

## **Elegant Trogon Family**

Embark on a journey of elegance and luxury with ESCO Lights' Elegant Trogon Family chandelier collection. Inspired by the beauty of the Elegant Trogon offers the perfect blend of artistic flair and personalized charm to elevate any space into a luxurious sanctuary.

Size:  $320 \times 130 \times 200$  (width/Length/height)

Size:  $320 \times 140 \times 300$  (width/Length/height)

Colors: clear, frosted, gold, black

escolights.com

escolights.com

## 92 Elegant Trogon Family