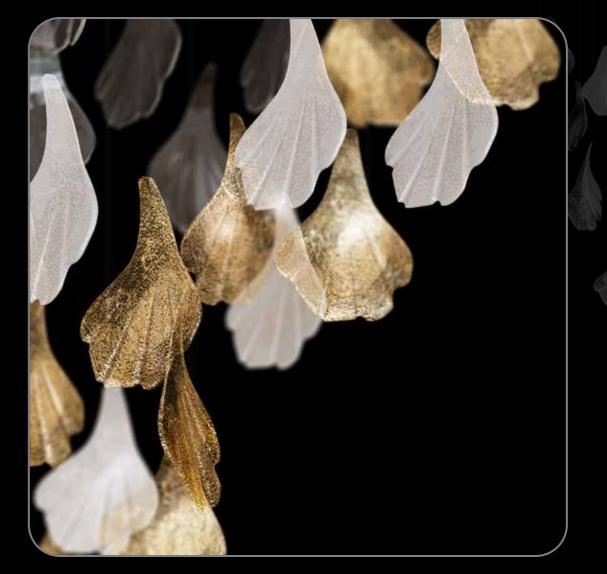

## **Biloba Family**

Elevate your space with the timeless elegance of ESCO Lights' Biloba Family. Stimulated by the graceful form of the Chinese Biloba tree to create the perfect blend of artistic beauty and magic to decorate any space with luxurious allure.

96 Biloba Family

Concept Design: ESS037

Size: 80 x 100 (dia/height)

98 Biloba Family

Concept Design: ESS038

Size: 120 x 300 (dia/height)

Size:  $240 \times 60 \times 200$  (width/Length/height)

Size:  $240 \times 60 \times 100$  (width/Length/height)