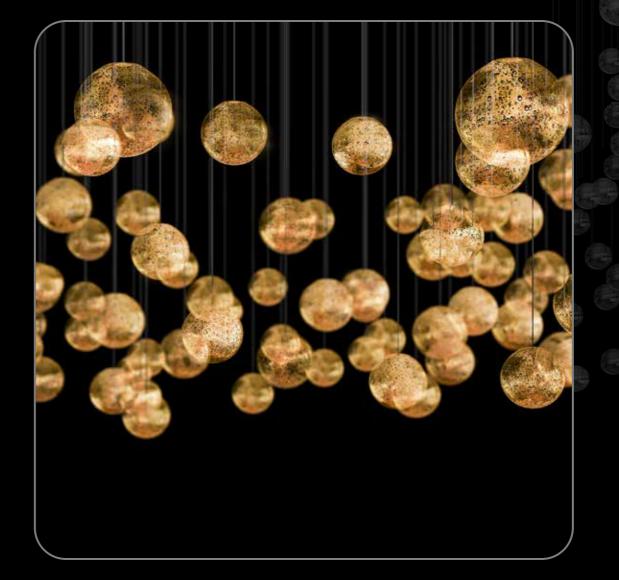

# **Sparkle Sphere Family**

Like stars in the sky, these spheres will shine in your interior space and work as a focal point creating a look that no one will forget. The Sparkle Sphere Family is the customizable and luxurious touch you are looking for to make your space unforgettable.

## 36 Sparkle Sphere Family

Concept Design: ESS013

Size: 80 x 100 (dia/height)

Colors: milky Gold

Concept Design: ESS014

Size:  $140 \times 50 \times 400$  (width/Length/height)

Colors: Gold