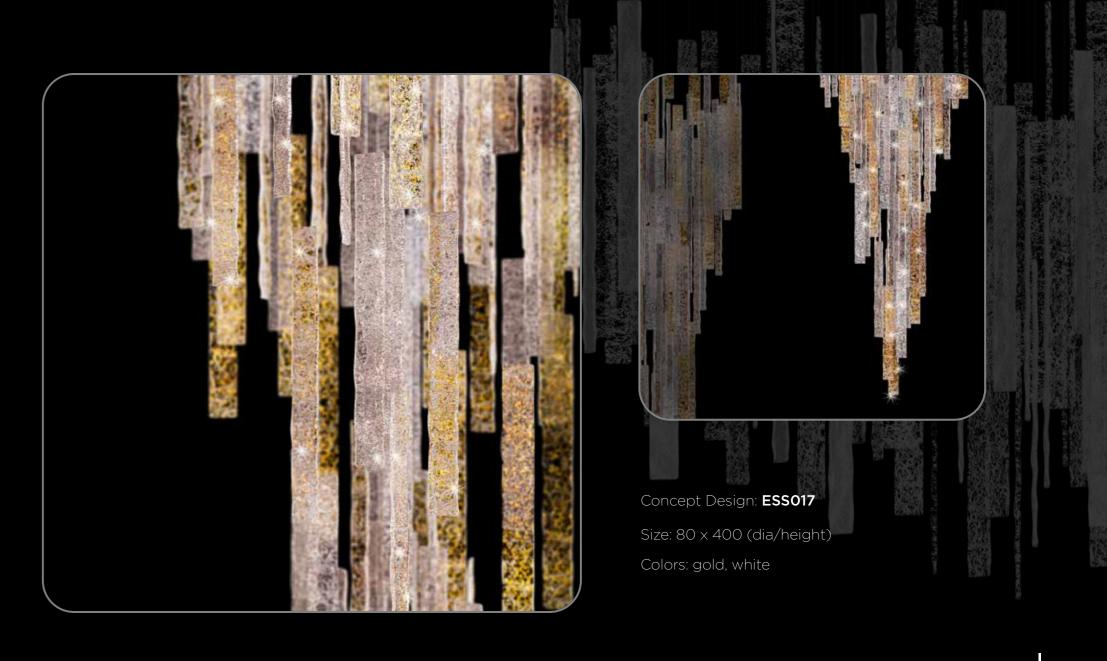

# **Glitch Illusions Family**

Step into a world of fascinating elegance with ESCO Lights' Glitch Illusions chandelier collection. Crafted from repetitive rods of glass, each fixture creates captivating illusions to infuse your space with dynamic beauty and customizable charm.