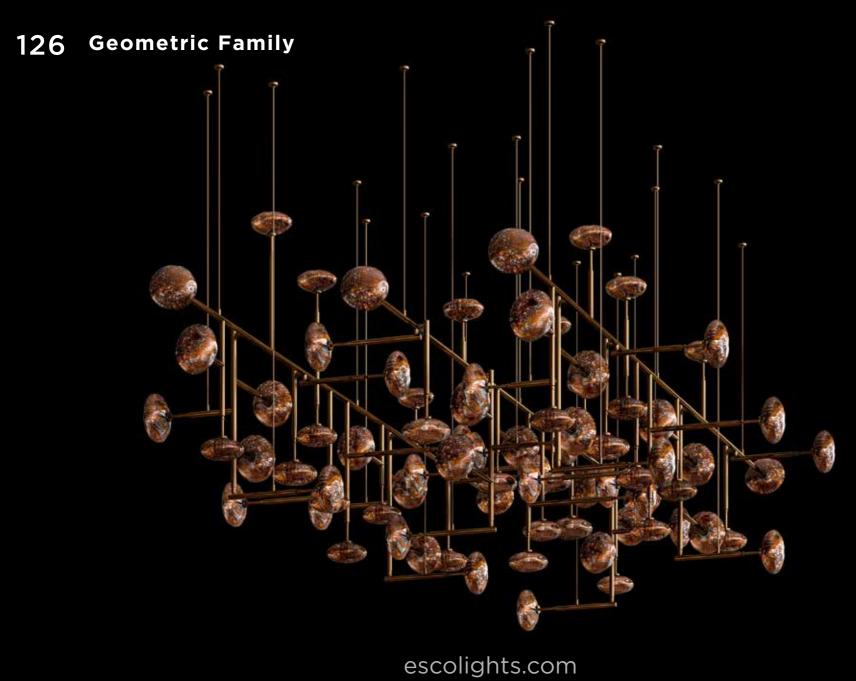

Size:  $390 \times 100 \times 400$  (width/Length/height)

Live the modern elegance with ESCO Lights' Geometric Family. Constructed with straight lines and unique pieces of glass creating a luxurious charm that enhances and captivates both the eye and the soul.