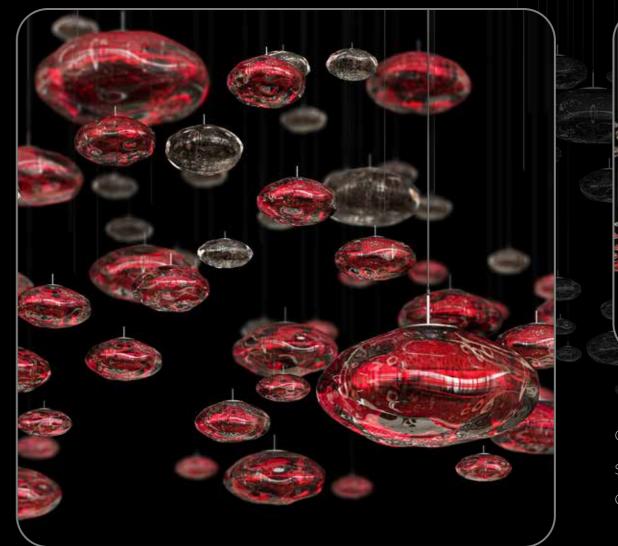

# **Sparkle Sphere Family**

Like stars in the sky, these spheres will shine in your interior space and work as a focal point creating a look that no one will forget. The Sparkle Sphere Family is the customizable and luxurious touch you are looking for to make your space unforgettable.

## 36 Sparkle Sphere Family

Concept Design: ESS013

Size: 80 x 100 (dia/height)

Colors: milky Gold

Concept Design: ESS014

Size:  $140 \times 50 \times 400$  (width/Length/height)

Colors: Gold

#### 40 Sparkle Sphere Family

Concept Design: ESS015

Size:  $240 \times 80 \times 150$  (width/Length/height)

Colors: Black,Clear,Light Amber& Dark Green

## 42 Sparkle Sphere Family

Concept Design: ESS016

Size: 240 x 80 x 400 (width/Length/height)

Colors: Clear,Light Amber,Dark Amber,Honey