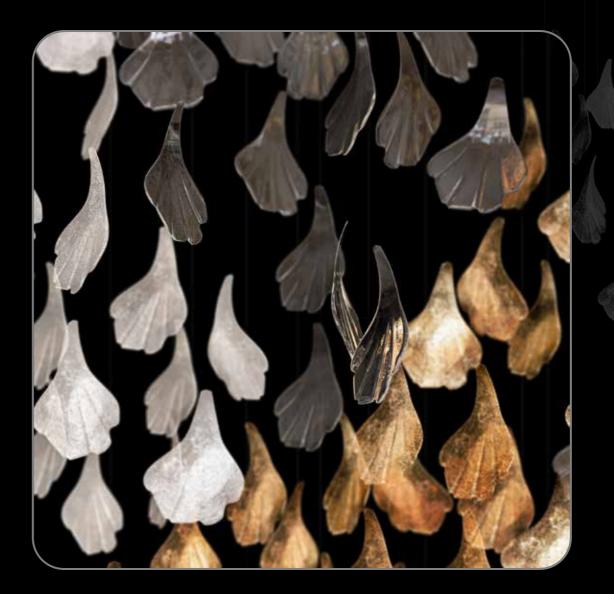

## **Biloba Family**

Elevate your space with the timeless elegance of ESCO Lights' Biloba Family. Stimulated by the graceful form of the Chinese Biloba tree to create the perfect blend of artistic beauty and magic to decorate any space with luxurious allure.

96 Biloba Family

Concept Design: ESS037

Size: 80 x 100 (dia/height)

98 Biloba Family

Concept Design: ESS038

Size: 120 x 300 (dia/height)

Size:  $240 \times 60 \times 200$  (width/Length/height)

Size:  $240 \times 60 \times 100$  (width/Length/height)