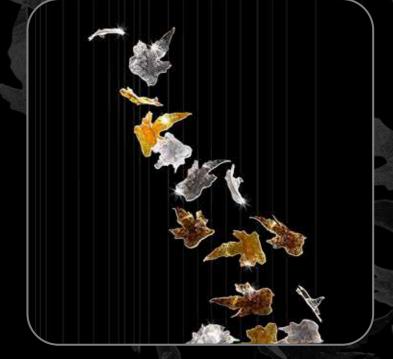

# **Vesper Family**

Experience the elegance of the customizable Vesper Family chandeliers by ESCO Lights. A bespoke lighting crafted with exquisite glass, each chandelier showcases a fascinating repetition of nature's beauty.

Model No: ESS005

Size: 400 x 100 x 400 (Length/width/height)

Colors: Azzour Blue, light blue, Clear, Pink

Concept Design: ESS006

Size: 80 x 400 (dia/height)

Colors: Clear, Frosted, Light Amber, Dark Amber

Concept Design: ESS007

Size:  $240 \times 60 \times 100$  (Length/width/height)

Colors: Clear,Gold,White

Concept Design: ESS008

Size: 100 x 100 (dia/height)

Colors: Clear,Green,White