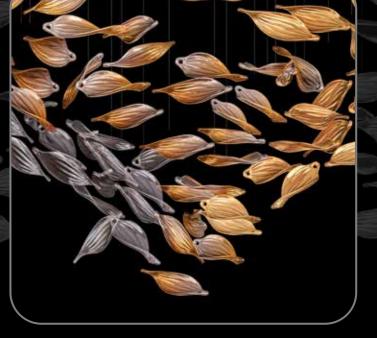

## **Sea Shells Family**

Let the sea in! With ESCO Lights' unique Sea Shells Family that are exclusively created for summer lovers. The family is created with consecutive shapes of sea shells to bring the magic of the sea in with the finest transparent glass material.

## 78 Sea Shells Family

Concept Design: ESS030

Size: 280 x 80 x 210 (width/Length/height)

Colors: clear, gold, frosted

Concept Design: ESS031

Size: 100 x 400 (dia/height)

Colors: clear, dark blue, light blue, light amber, frosted, clear

Size: 220 x 80 x 250 (width/Length/height)

Colors: clear, light amber, dark amber