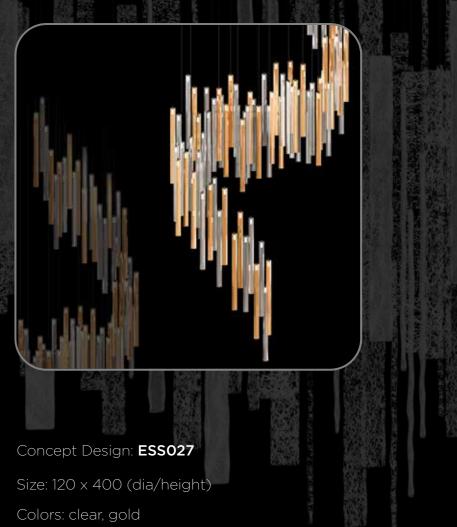

# **Crystal Rods Family**

Illuminate your space with elegance and sophistication of ESCO Lights' Crystal Rods Family. That is designed with repetitive rods of glass, each fixture exudes luxury and refinement, to elevate your mood to new heights of opulence.

#### 68 Crystal Rods Family

Concept Design: ESS026

ize:  $300 \times 50 \times 250$  (width/Length/height)

Colors: clear, gold