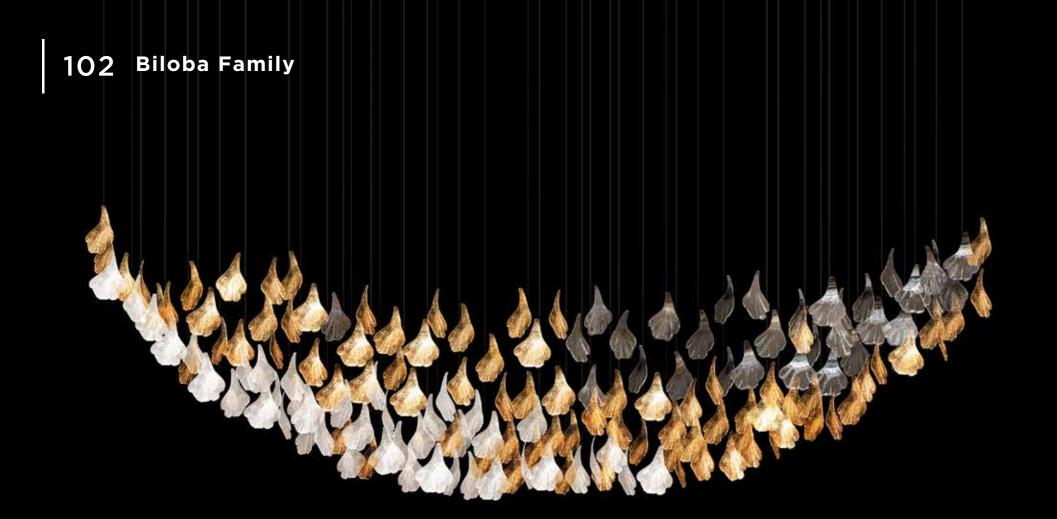

## **Biloba Family**

Elevate your space with the timeless elegance of ESCO Lights' Biloba Family. Stimulated by the graceful form of the Chinese Biloba tree to create the perfect blend of artistic beauty and magic to decorate any space with luxurious allure.

96 Biloba Family

Concept Design: ESS037

Size: 80 x 100 (dia/height)

98 Biloba Family

Concept Design: ESS038

Size: 120 x 300 (dia/height)

Size:  $240 \times 60 \times 200$  (width/Length/height)

Size:  $240 \times 60 \times 100$  (width/Length/height)