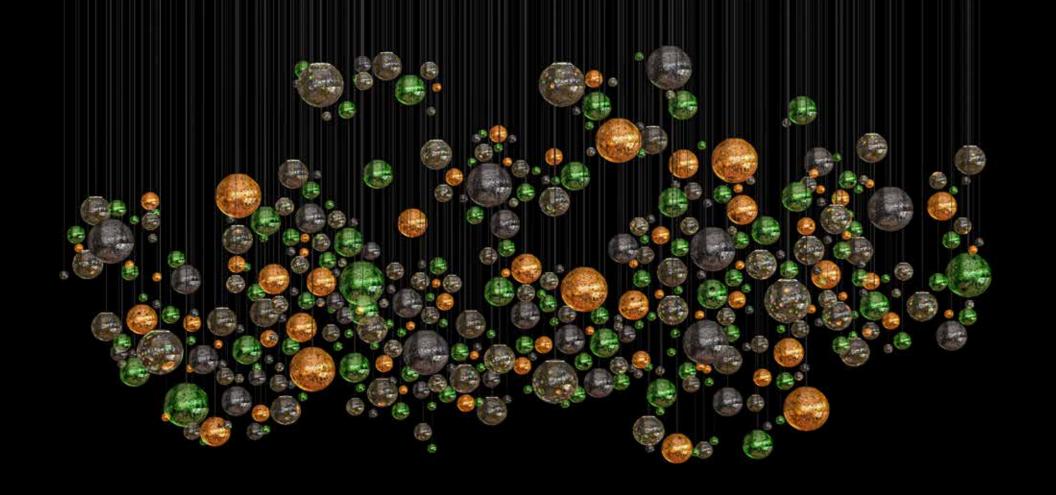

# **Sparkle Sphere Family**

Like stars in the sky, these spheres will shine in your interior space and work as a focal point creating a look that no one will forget. The Sparkle Sphere Family is the customizable and luxurious touch you are looking for to make your space unforgettable.