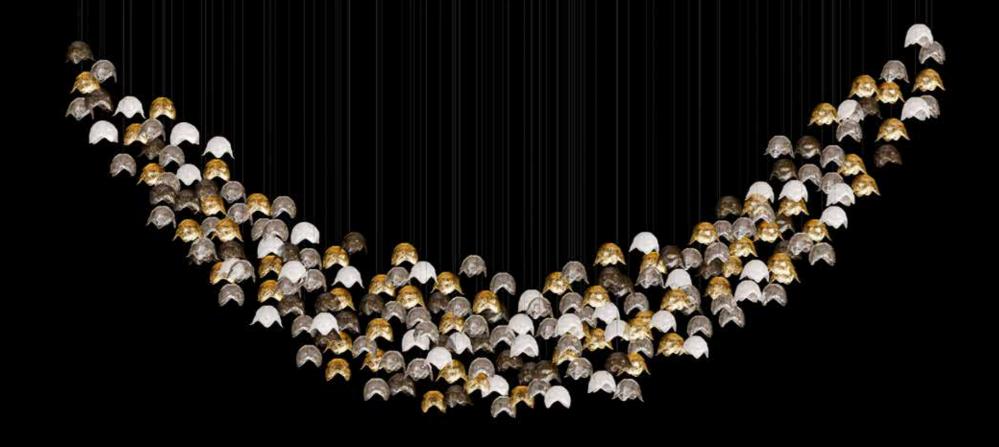

## **Sea Shells Family**

Let the sea in! With ESCO Lights' unique Sea Shells Family that are exclusively created for summer lovers. The family is created with consecutive shapes of sea shells to bring the magic of the sea in with the finest transparent glass material.