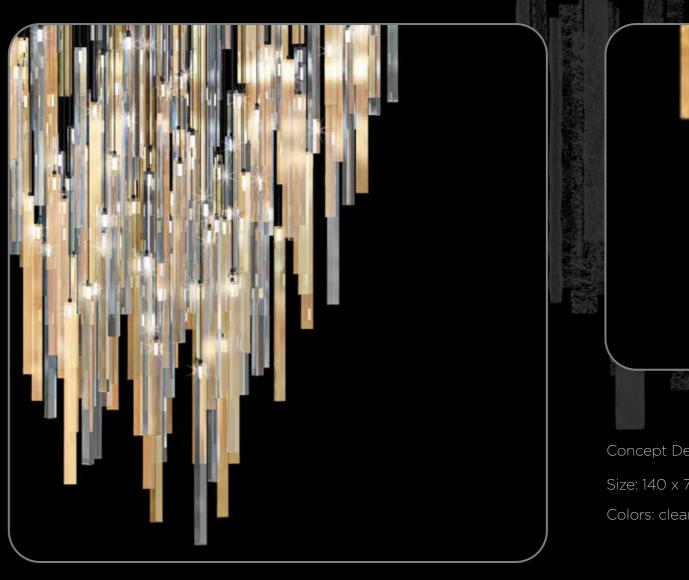

# **Crystal Rods Family**

Illuminate your space with elegance and sophistication of ESCO Lights' Crystal Rods Family. That is designed with repetitive rods of glass, each fixture exudes luxury and refinement, to elevate your mood to new heights of opulence.

#### 68 Crystal Rods Family

Concept Design: ESS026

ize:  $300 \times 50 \times 250$  (width/Length/height)

Colors: clear, gold