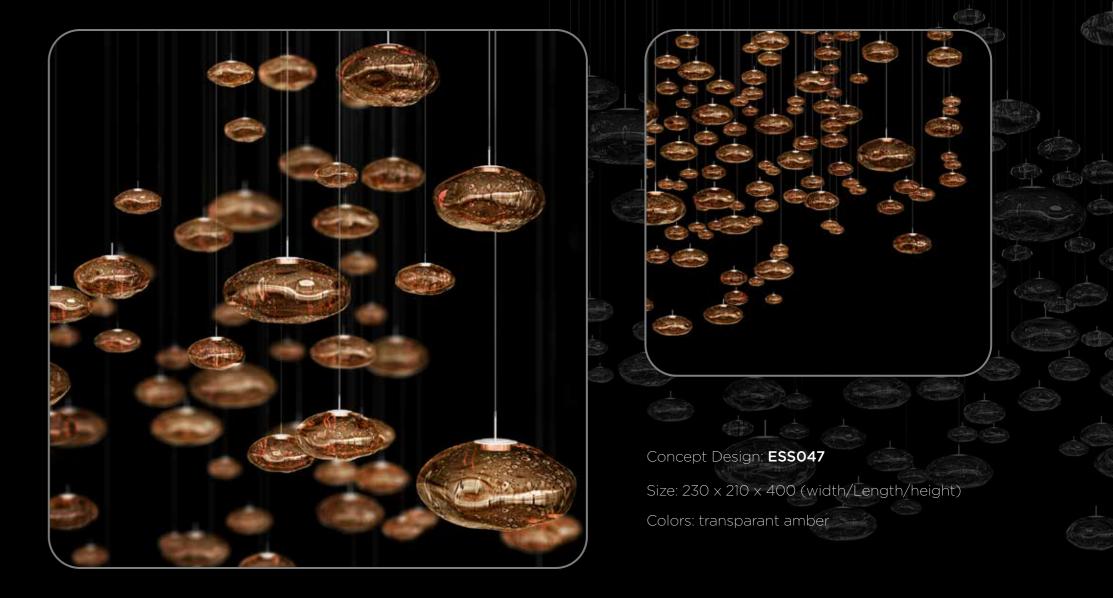

d with magical twist pieces of glass, to infuse your surroundings with unusual elegance and personalized charm, creating a bespoke decorative chandelier that delights the senses.





Concept Design: ESS041

Size: 120 x 100 (dia/height)







Concept Design: ESS042

Size: 150 x 400 (dia/height)





Concept Design: ESS043

Size: 350 x 300 (dia/height)







Size:  $380 \times 100 \times 200$  (width/Length/height)







Size:  $390 \times 100 \times 400$  (width/Length/height)



Live the modern elegance with ESCO Lights' Geometric Family. Constructed with straight lines and unique pieces of glass creating a luxurious charm that enhances and captivates both the eye and the soul.







Concept Design: ESS046

Size:  $390 \times 90 \times 400$  (width/Length/height)

Colors: clear, red



escolights.com

escolights.com









escolights.com

escolights.com





escolights.com





### Get in Touch:

Take the first step to illuminate your space like never before and make your vision a reality.

+971 (56) 761 5506

+971 (04) 576 6176

Join us on a journey through our portfolio at escolights.com

Contact with us at

info@escolights.com to bring brilliance to your surroundings.