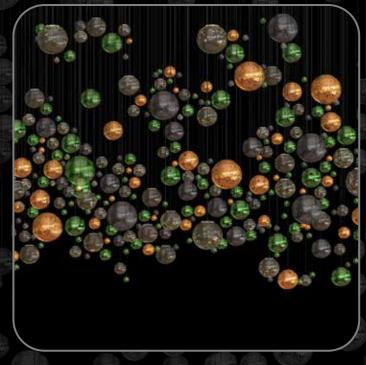

# **Sparkle Sphere Family**

Like stars in the sky, these spheres will shine in your interior space and work as a focal point creating a look that no one will forget. The Sparkle Sphere Family is the customizable and luxurious touch you are looking for to make your space unforgettable.