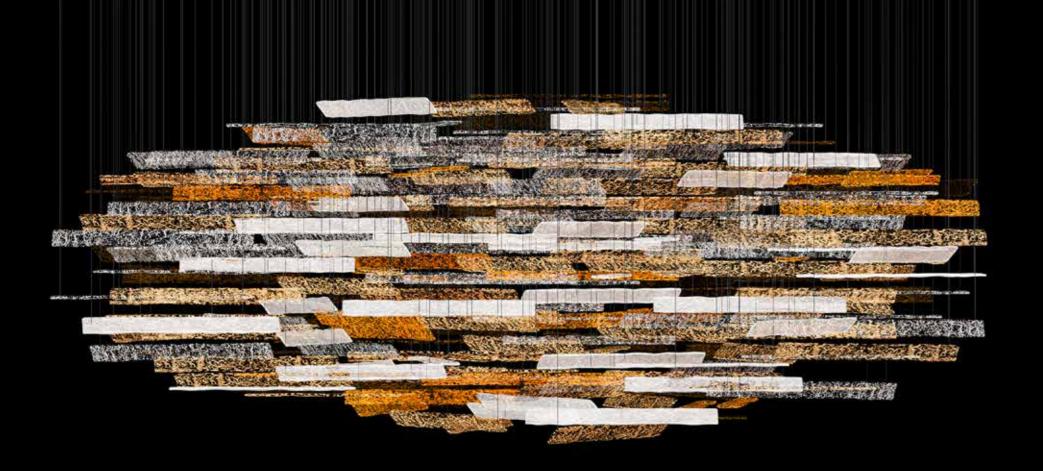

# **Cascading Dance Family**

Immerse yourself in the enchanting rhythm of bespoke glass with ESCO Lights' Cascading Dance Family. Created with precision, each chandelier captivates with the illusion of cascading dances between glass units, infusing your space with dynamic elegance.

## 06 Cascading Dance Family

Model No: ESS001

Size: 240 x 60 x 150 (width/Length/height)
Colors: milky frosted, dark brown, light amber

Size: 80 x 120 (dia/height)

Colors: gold, black

escolights.com

escolights.com