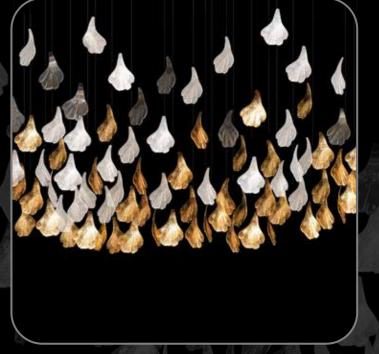

## **Biloba Family**

Elevate your space with the timeless elegance of ESCO Lights' Biloba Family. Stimulated by the graceful form of the Chinese Biloba tree to create the perfect blend of artistic beauty and magic to decorate any space with luxurious allure.

96 Biloba Family

Concept Design: ESS037

Size: 80 x 100 (dia/height)

98 Biloba Family

Concept Design: ESS038

Size: 120 x 300 (dia/height)

Size:  $240 \times 60 \times 200$  (width/Length/height)

Size:  $240 \times 60 \times 100$  (width/Length/height)