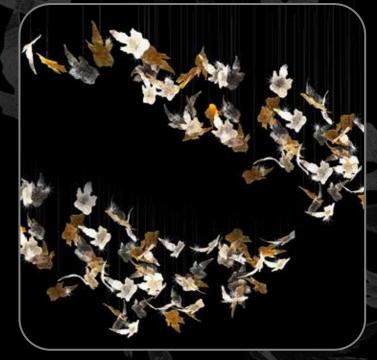

# **Vesper Family**

Experience the elegance of the customizable Vesper Family chandeliers by ESCO Lights. A bespoke lighting crafted with exquisite glass, each chandelier showcases a fascinating repetition of nature's beauty.