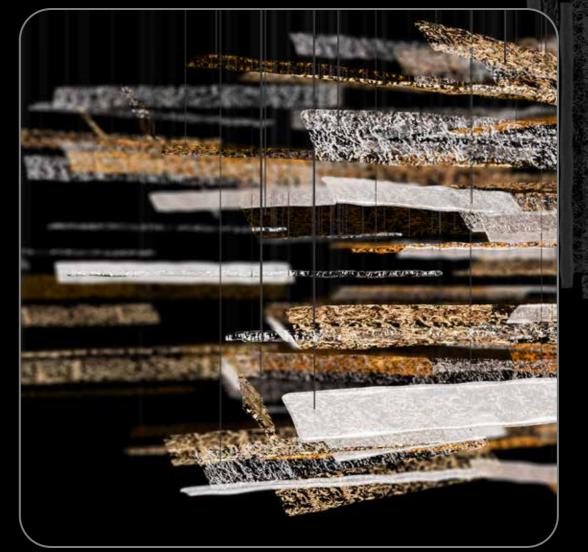

# **Cascading Dance Family**

Immerse yourself in the enchanting rhythm of bespoke glass with ESCO Lights' Cascading Dance Family. Created with precision, each chandelier captivates with the illusion of cascading dances between glass units, infusing your space with dynamic elegance.

## 06 Cascading Dance Family

Model No: ESS001

Size: 240 x 60 x 150 (width/Length/height)
Colors: milky frosted, dark brown, light amber

Size: 80 x 120 (dia/height)

Colors: gold, black

escolights.com

escolights.com