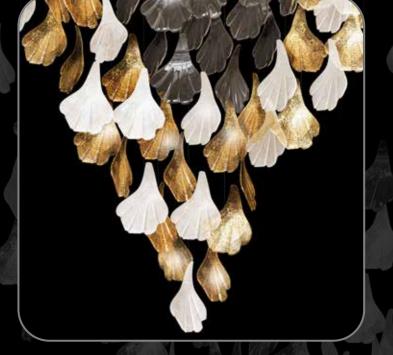

## **Biloba Family**

Elevate your space with the timeless elegance of ESCO Lights' Biloba Family. Stimulated by the graceful form of the Chinese Biloba tree to create the perfect blend of artistic beauty and magic to decorate any space with luxurious allure.

96 Biloba Family

Concept Design: ESS037

Size: 80 x 100 (dia/height)

98 Biloba Family

Concept Design: ESS038

Size: 120 x 300 (dia/height)

Size:  $240 \times 60 \times 200$  (width/Length/height)

Size:  $240 \times 60 \times 100$  (width/Length/height)