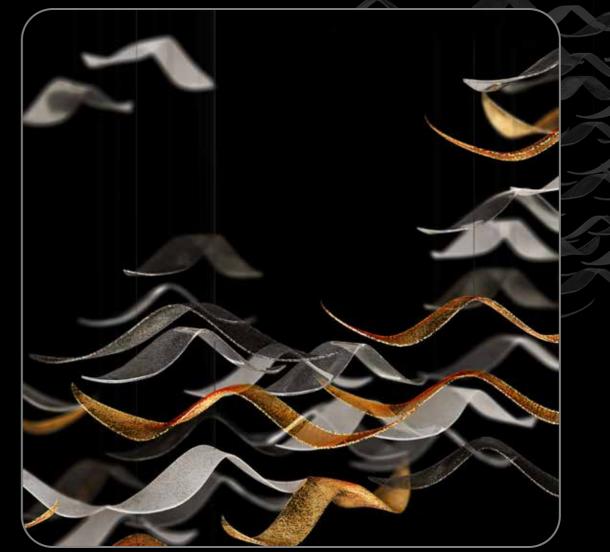

## **Elegant Trogon Family**

Embark on a journey of elegance and luxury with ESCO Lights' Elegant Trogon Family chandelier collection. Inspired by the beauty of the Elegant Trogon offers the perfect blend of artistic flair and personalized charm to elevate any space into a luxurious sanctuary.