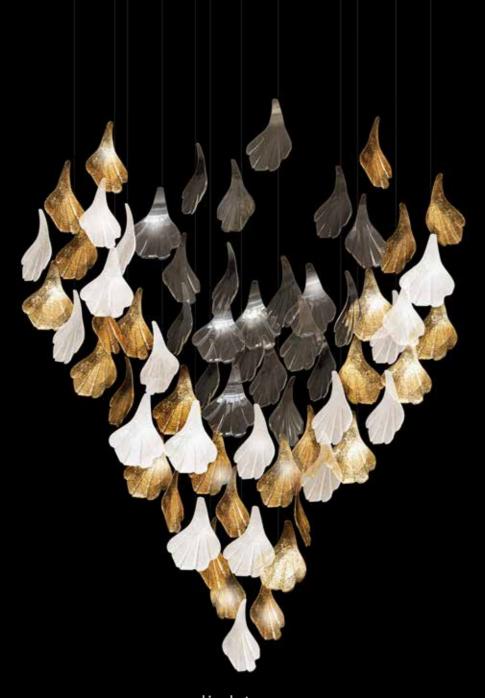

## **Biloba Family**

Elevate your space with the timeless elegance of ESCO Lights' Biloba Family. Stimulated by the graceful form of the Chinese Biloba tree to create the perfect blend of artistic beauty and magic to decorate any space with luxurious allure.

96 Biloba Family

Concept Design: ESS037

Size: 80 x 100 (dia/height)

98 Biloba Family

Concept Design: ESS038

Size: 120 x 300 (dia/height)

Size:  $240 \times 60 \times 200$  (width/Length/height)

Size:  $240 \times 60 \times 100$  (width/Length/height)