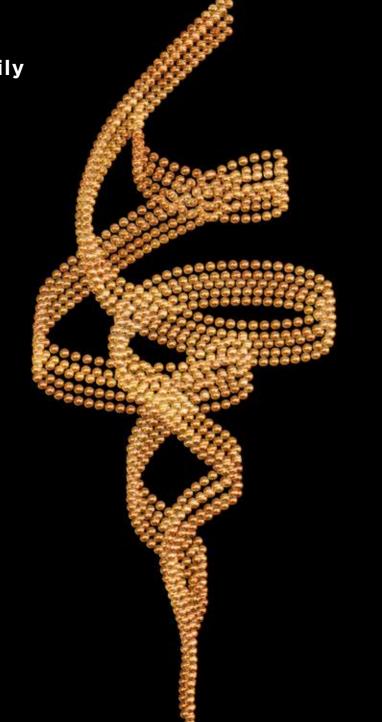

Experience enchantment with ESCO Lights' Fairy Twist Family. Designed with magical twist pieces of glass, to infuse your surroundings with unusual elegance and personalized charm, creating a bespoke decorative chandelier that delights the senses.