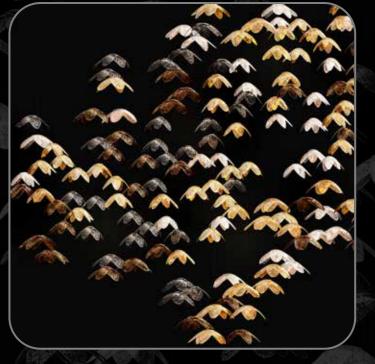

## **Elegant Trogon Family**

Embark on a journey of elegance and luxury with ESCO Lights' Elegant Trogon Family chandelier collection. Inspired by the beauty of the Elegant Trogon offers the perfect blend of artistic flair and personalized charm to elevate any space into a luxurious sanctuary.

Size:  $320 \times 130 \times 200$  (width/Length/height)

Size:  $320 \times 140 \times 300$  (width/Length/height)

Colors: clear, frosted, gold, black

escolights.com

escolights.com