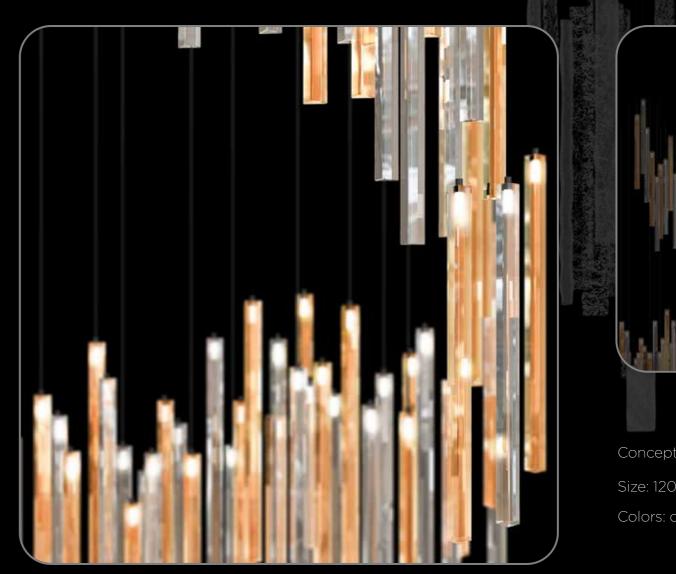

# **Crystal Rods Family**

Illuminate your space with elegance and sophistication of ESCO Lights' Crystal Rods Family. That is designed with repetitive rods of glass, each fixture exudes luxury and refinement, to elevate your mood to new heights of opulence.

#### 68 Crystal Rods Family

Concept Design: ESS026

ize:  $300 \times 50 \times 250$  (width/Length/height)

Colors: clear, gold