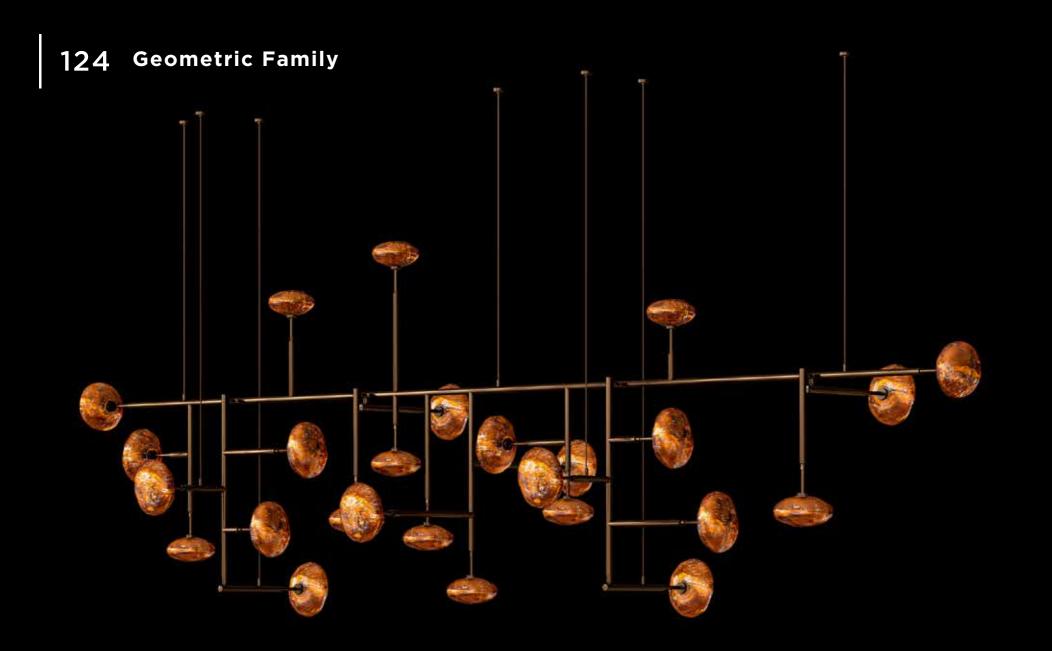

Size:  $390 \times 100 \times 400$  (width/Length/height)

Live the modern elegance with ESCO Lights' Geometric Family. Constructed with straight lines and unique pieces of glass creating a luxurious charm that enhances and captivates both the eye and the soul.