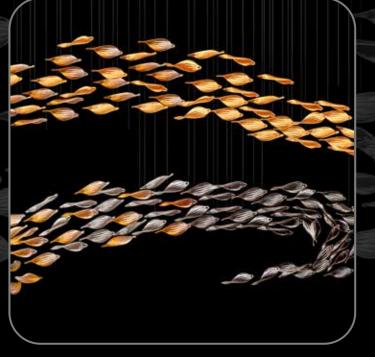

Experience enchantment with ESCO Lights' Fairy Twist Family. Designed with magical twist pieces of glass, to infuse your surroundings with unusual elegance and personalized charm, creating a bespoke decorative chandelier that delights the senses.