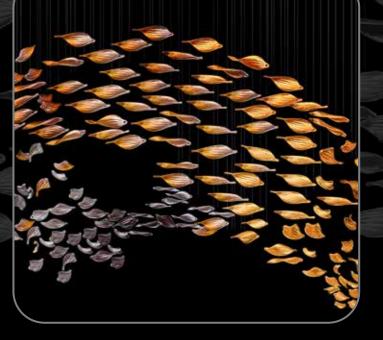

# **Butterfly Family**

The great touch of many butterflies within your house will give you the decorative vibe you are looking for with a truly unique and luxurious centerpiece that captivates both rational minds and emotional hearts in each collection.

# **Butterfly Family**

Concept Design: ESS011

 $ze: 240 \times 70 \times 200$  (width/Length/height)

Colors: Clear,White,Dark Amber,Light Amb

## 32 Butterfly Family

Concept Design: ESS012

Size:  $240 \times 70 \times 130$  (width/Length/height)

Colors: clear, light blue, dark blue