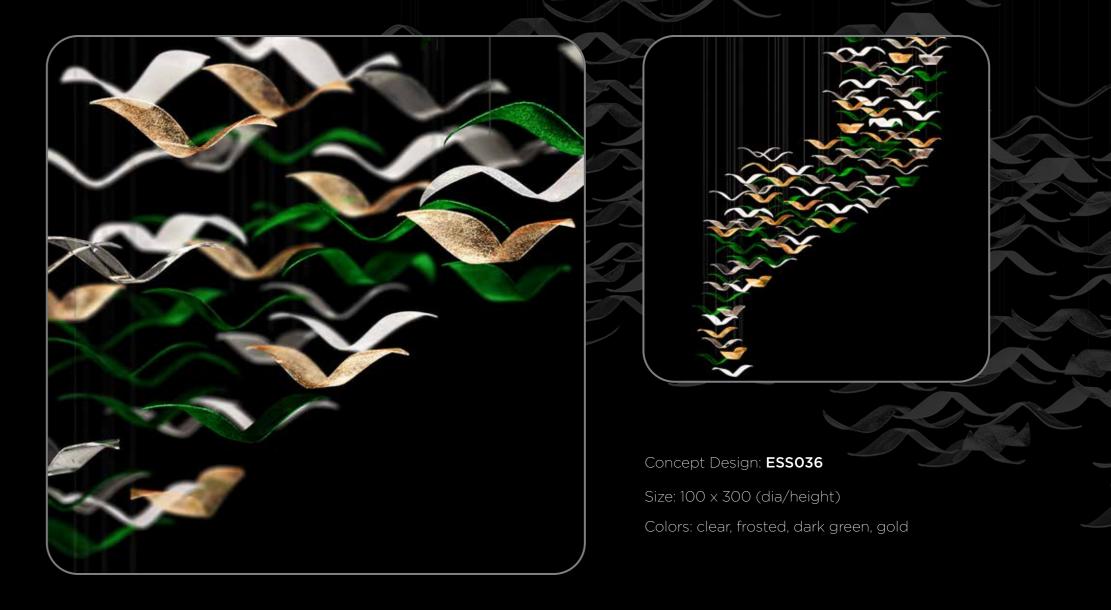

## **Biloba Family**

Elevate your space with the timeless elegance of ESCO Lights' Biloba Family. Stimulated by the graceful form of the Chinese Biloba tree to create the perfect blend of artistic beauty and magic to decorate any space with luxurious allure.

96 Biloba Family

Concept Design: ESS037

Size: 80 x 100 (dia/height)

98 Biloba Family

Concept Design: ESS038

Size: 120 x 300 (dia/height)

Size:  $240 \times 60 \times 200$  (width/Length/height)

Size:  $240 \times 60 \times 100$  (width/Length/height)