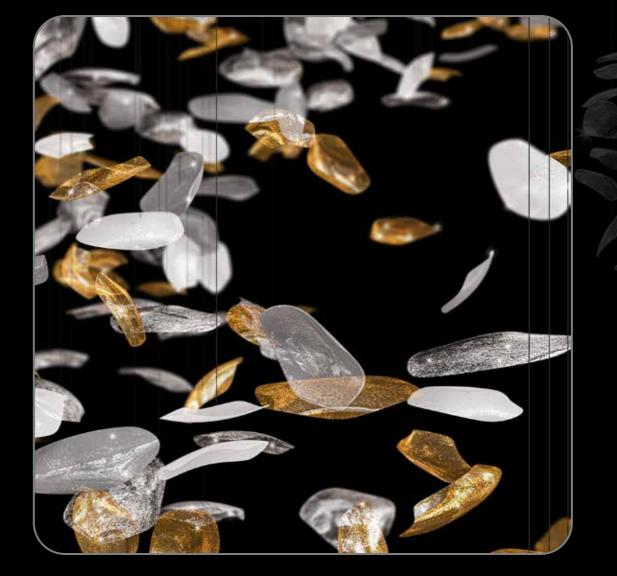

# **Cascading Dance Family**

Immerse yourself in the enchanting rhythm of bespoke glass with ESCO Lights' Cascading Dance Family. Created with precision, each chandelier captivates with the illusion of cascading dances between glass units, infusing your space with dynamic elegance.

## 06 Cascading Dance Family

Model No: ESS001

Size: 240 x 60 x 150 (width/Length/height)
Colors: milky frosted, dark brown, light amber

Size: 80 x 120 (dia/height)

Colors: gold, black

escolights.com

escolights.com