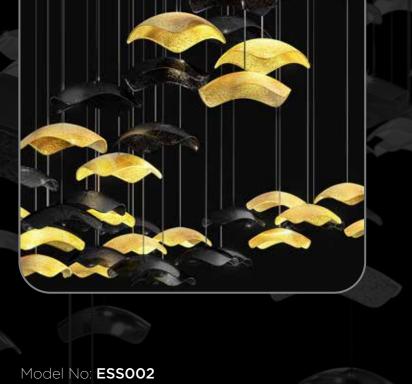

## 06 Cascading Dance Family

Model No: ESS001

Size: 240 x 60 x 150 (width/Length/height)
Colors: milky frosted, dark brown, light amber

Size: 80 x 120 (dia/height)

Colors: gold, black

escolights.com

escolights.com