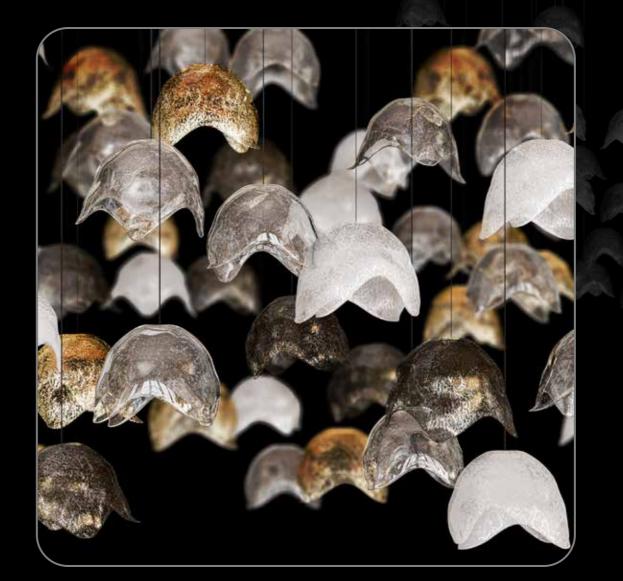

## **Sea Shells Family**

Let the sea in! With ESCO Lights' unique Sea Shells Family that are exclusively created for summer lovers. The family is created with consecutive shapes of sea shells to bring the magic of the sea in with the finest transparent glass material.

## 76 Sea Shells Family

Concept Design: ESS029

Size:  $240 \times 80 \times 150$  (width/Length/height)

Colors: clear, gold, frosted, 10% black