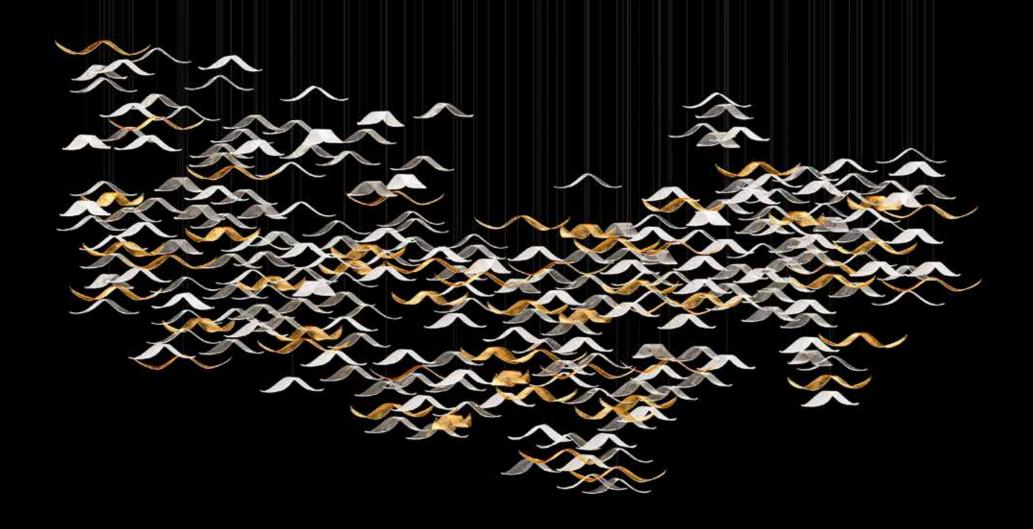

## **Elegant Trogon Family**

Embark on a journey of elegance and luxury with ESCO Lights' Elegant Trogon Family chandelier collection. Inspired by the beauty of the Elegant Trogon offers the perfect blend of artistic flair and personalized charm to elevate any space into a luxurious sanctuary.