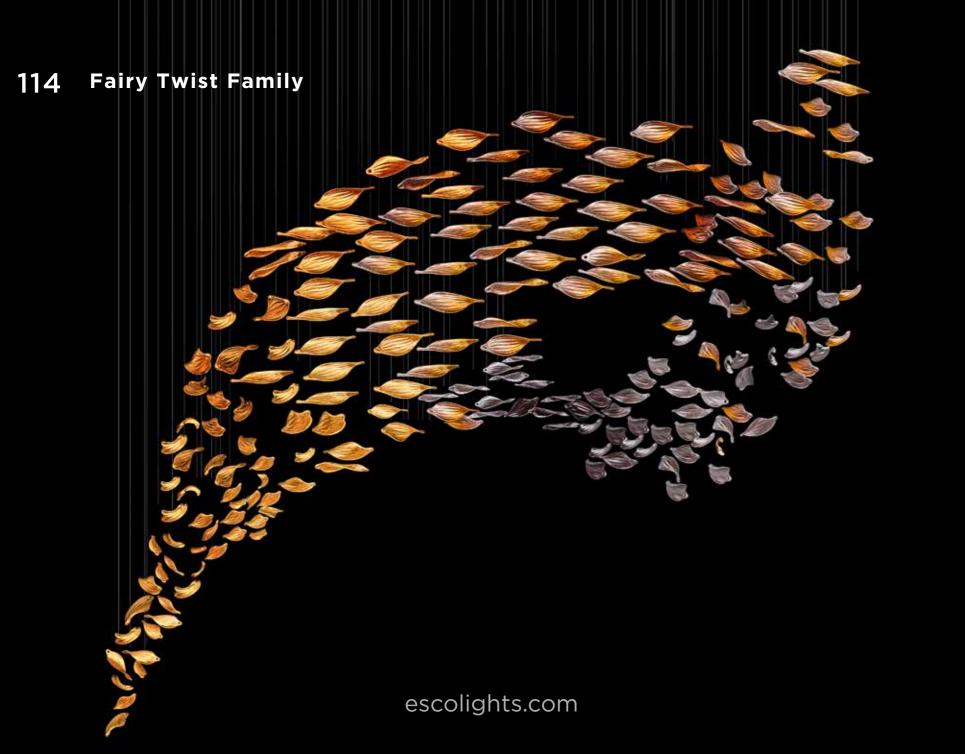

Experience enchantment with ESCO Lights' Fairy Twist Family. Designed with magical twist pieces of glass, to infuse your surroundings with unusual elegance and personalized charm, creating a bespoke decorative chandelier that delights the senses.