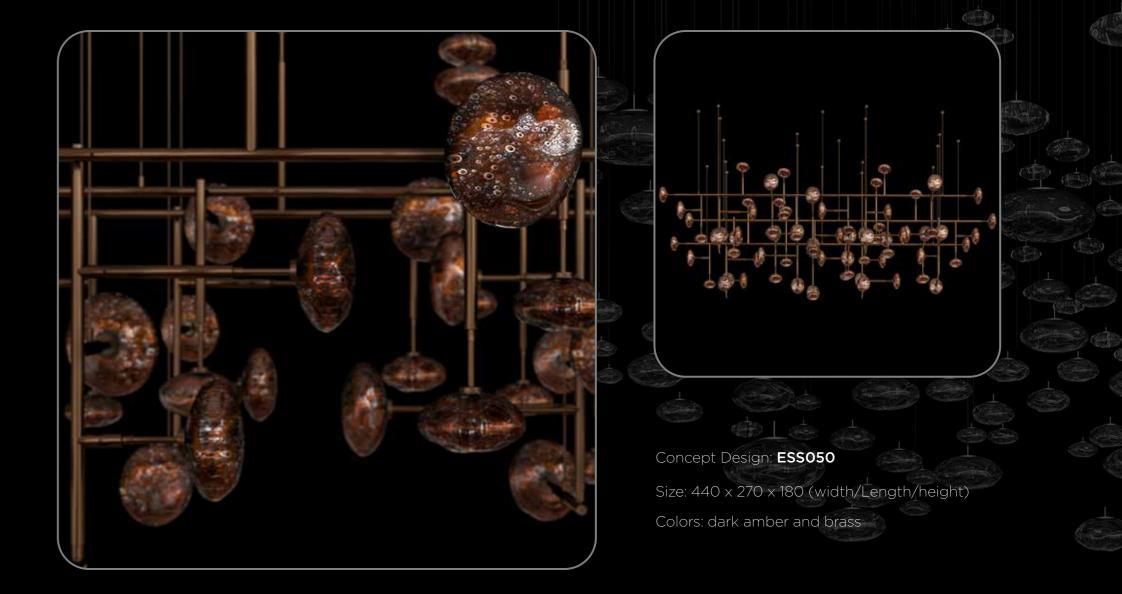

Size:  $390 \times 100 \times 400$  (width/Length/height)

Live the modern elegance with ESCO Lights' Geometric Family. Constructed with straight lines and unique pieces of glass creating a luxurious charm that enhances and captivates both the eye and the soul.