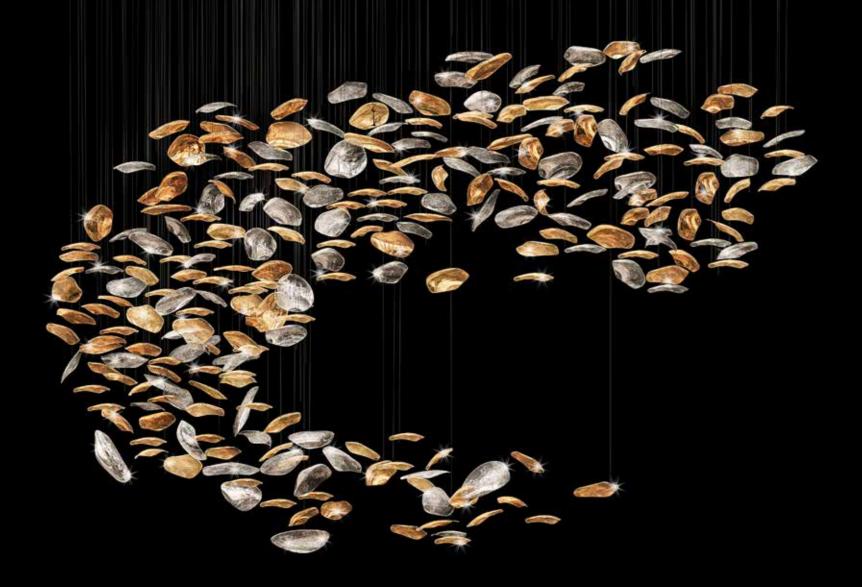

# **Flying Dreams Family**

Make your dreams a reality with ESCO Lights' amazing Flying Dreams Family which is created with shiny and dreamy repeated units of luxurious glass. This Family is totally customizable to help you catch your dreams as you like.

#### 56 Flying Dreams Family

Concept Design: ESS021

Size: 200 x 200 (dia/height)

Colors: clear, gold

Concept Design: ESS022

Size: 200 x 400 (dia/height)

Colors: clear, gold, gray, frosted

## 60 Flying Dreams Family

Concept Design: ESS023

Size: 240 x 60 x 100 (width/Length/height)

Colors: clear, light amber, dark amber

Concept Design: ESS024

Size: 280 x 80 x 200 (width/Length/height)

Colors: clear, azzore, gold, frosted