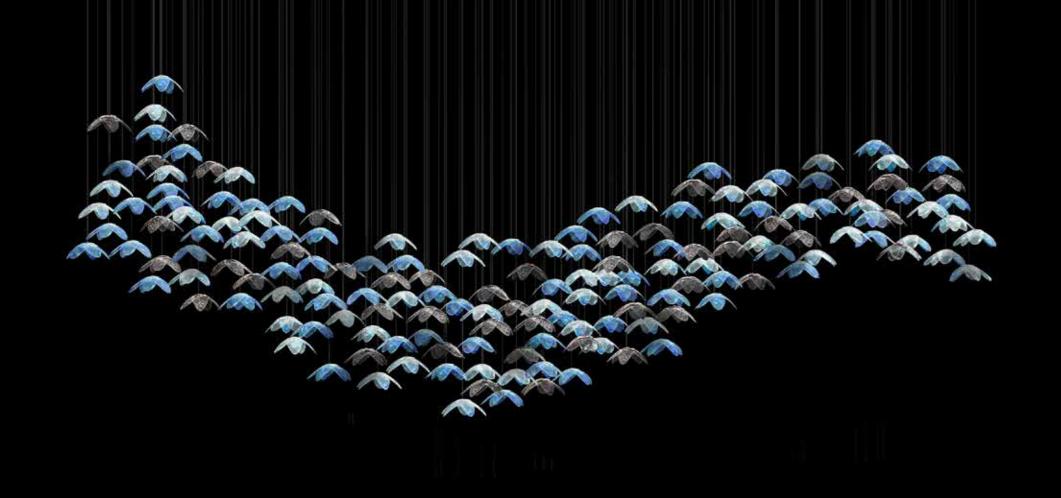

## **Sea Shells Family**

Let the sea in! With ESCO Lights' unique Sea Shells Family that are exclusively created for summer lovers. The family is created with consecutive shapes of sea shells to bring the magic of the sea in with the finest transparent glass material.

## 76 Sea Shells Family

Concept Design: ESS029

Size:  $240 \times 80 \times 150$  (width/Length/height)

Colors: clear, gold, frosted, 10% black

## 78 Sea Shells Family

Concept Design: ESS030

Size: 280 x 80 x 210 (width/Length/height)

Colors: clear, gold, frosted

Concept Design: ESS031

Size: 100 x 400 (dia/height)

Colors: clear, dark blue, light blue, light amber, frosted, clear