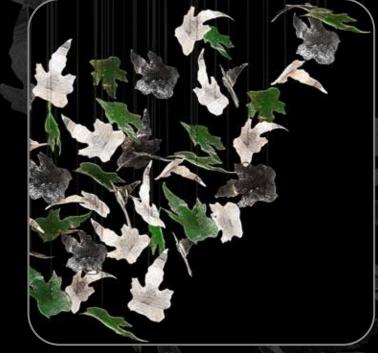

# **Butterfly Family**

Concept Design: ESS011

 $ze: 240 \times 70 \times 200$  (width/Length/height)

Colors: Clear,White,Dark Amber,Light Amb

## 32 Butterfly Family

Concept Design: ESS012

Size:  $240 \times 70 \times 130$  (width/Length/height)

Colors: clear, light blue, dark blue