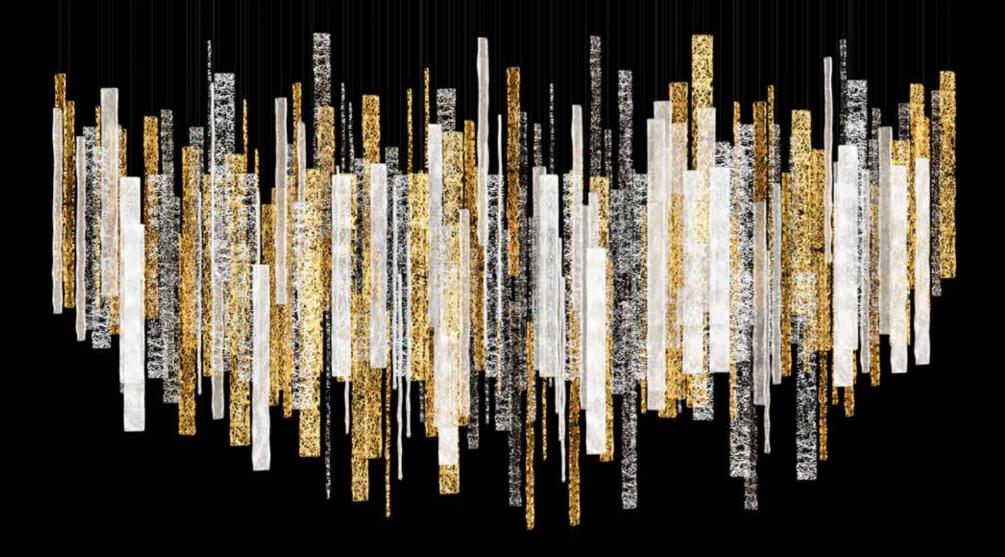

#### 68 Crystal Rods Family

Concept Design: ESS026

ize:  $300 \times 50 \times 250$  (width/Length/height)

Colors: clear, gold