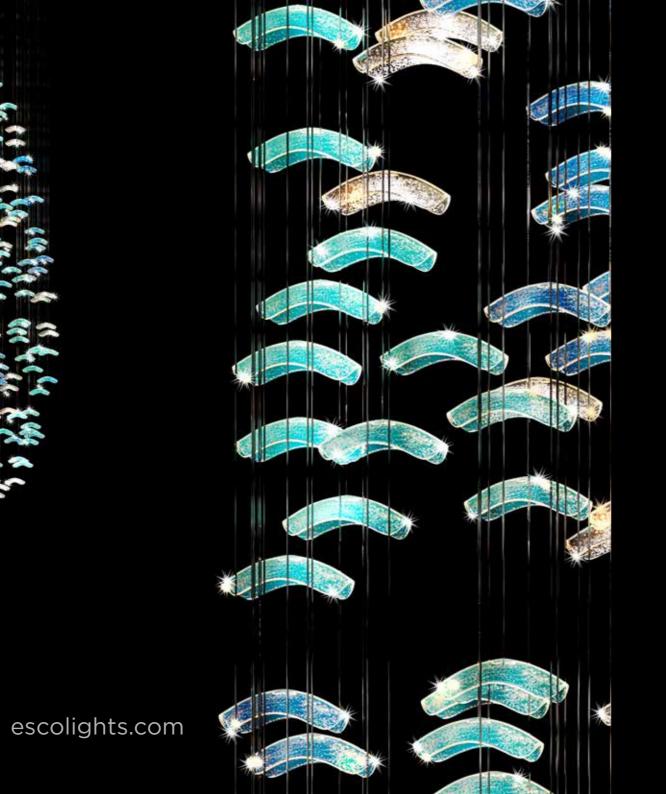

# **Cascading Dance Family**

Immerse yourself in the enchanting rhythm of bespoke glass with ESCO Lights' Cascading Dance Family. Created with precision, each chandelier captivates with the illusion of cascading dances between glass units, infusing your space with dynamic elegance.

## 06 Cascading Dance Family

Model No: ESS001

Size: 240 x 60 x 150 (width/Length/height)
Colors: milky frosted, dark brown, light amber

Size: 80 x 120 (dia/height)

Colors: gold, black

escolights.com

escolights.com

Model No: ESS003

Size: 80 x 400 (dia/height)

Colors: azzour blue, light blue, clear

escolights.com

Model No: ESS004

Size:  $400 \times 100 \times 400$  (Length/width/height)

Colors: azzour blue, light blue, clear

Number: 355 elements