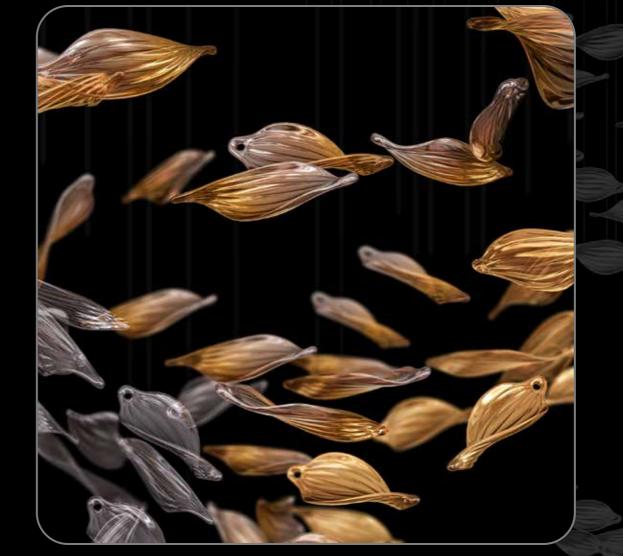

## **Sea Shells Family**

Let the sea in! With ESCO Lights' unique Sea Shells Family that are exclusively created for summer lovers. The family is created with consecutive shapes of sea shells to bring the magic of the sea in with the finest transparent glass material.

## 78 Sea Shells Family

Concept Design: ESS030

Size: 280 x 80 x 210 (width/Length/height)

Colors: clear, gold, frosted

Concept Design: ESS031

Size: 100 x 400 (dia/height)

Colors: clear, dark blue, light blue, light amber, frosted, clear