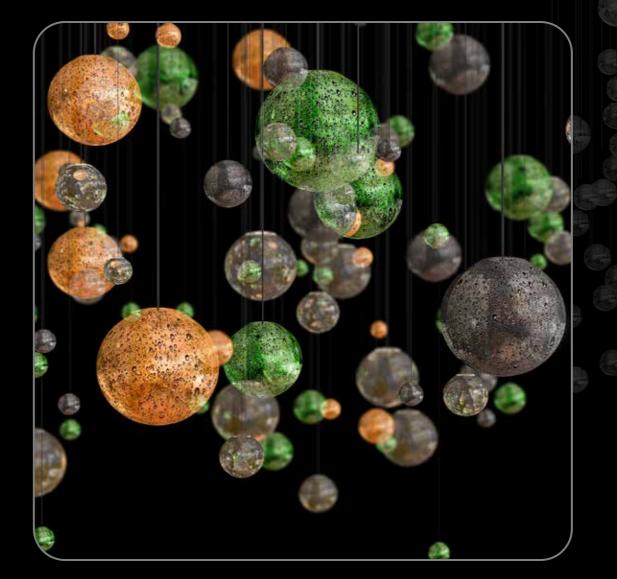

# **Sparkle Sphere Family**

Like stars in the sky, these spheres will shine in your interior space and work as a focal point creating a look that no one will forget. The Sparkle Sphere Family is the customizable and luxurious touch you are looking for to make your space unforgettable.