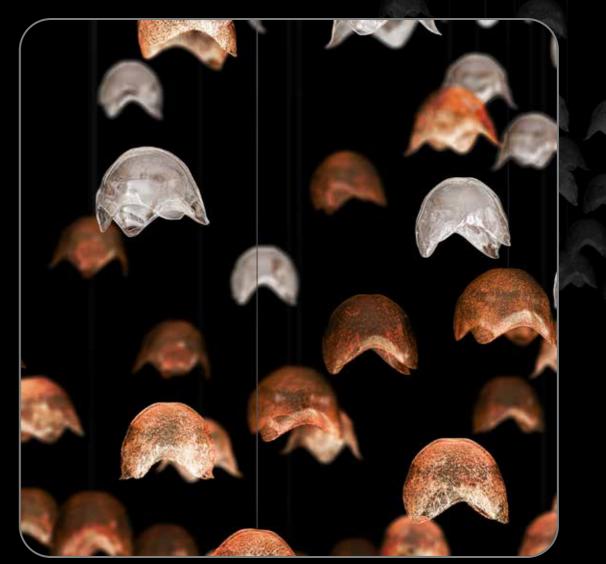

## **Sea Shells Family**

Let the sea in! With ESCO Lights' unique Sea Shells Family that are exclusively created for summer lovers. The family is created with consecutive shapes of sea shells to bring the magic of the sea in with the finest transparent glass material.

## 76 Sea Shells Family

Concept Design: ESS029

Size:  $240 \times 80 \times 150$  (width/Length/height)

Colors: clear, gold, frosted, 10% black