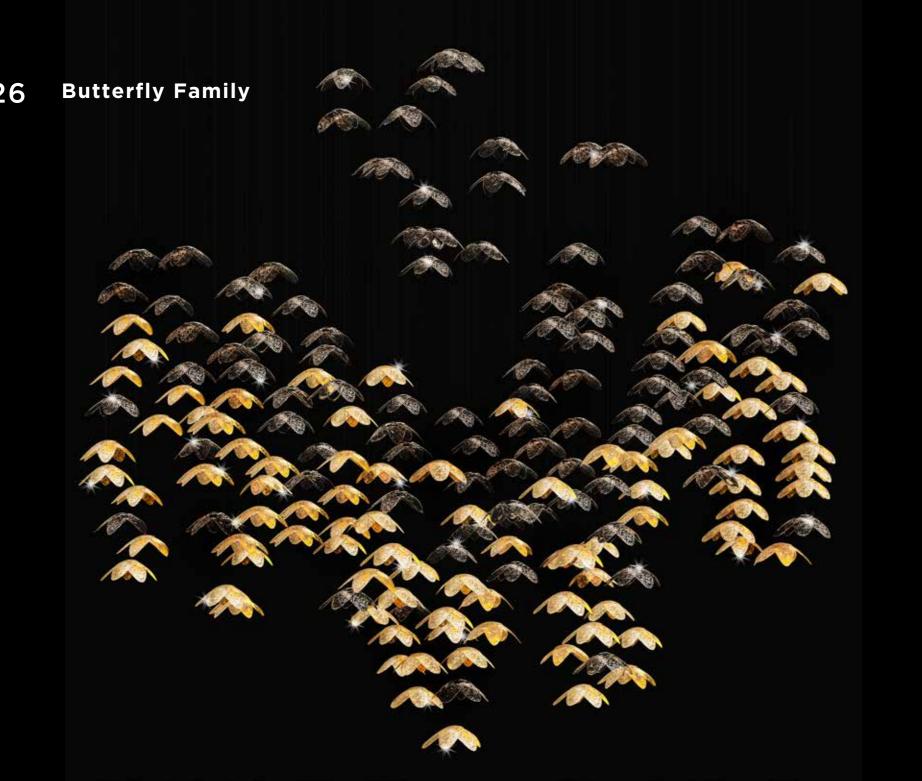

# **Butterfly Family**

The great touch of many butterflies within your house will give you the decorative vibe you are looking for with a truly unique and luxurious centerpiece that captivates both rational minds and emotional hearts in each collection.

Concept Design: ESS09

Size: 100 x 100 (dia/height)

Colors: Clear,Gold

Concept Design: ESS010

Size: 120 x 200 (dia/height)

Colors: Clear, Frosted, Gray