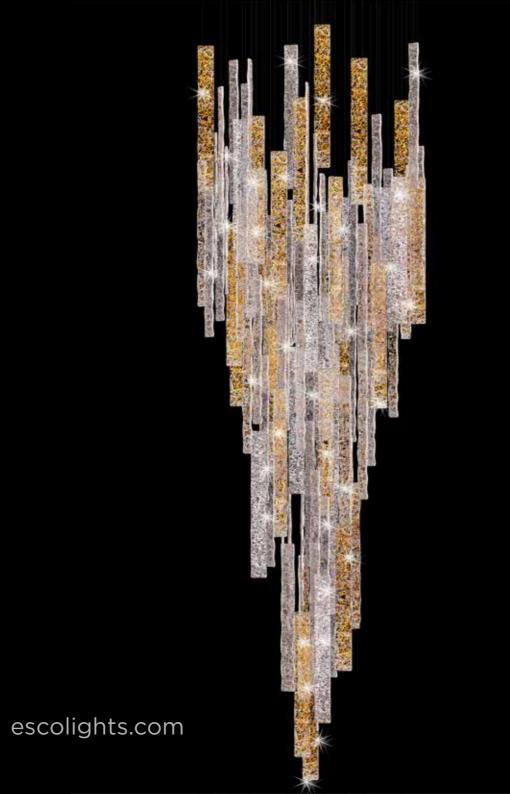

## 42 Sparkle Sphere Family

Concept Design: ESS016

Size: 240 x 80 x 400 (width/Length/height)

Colors: Clear,Light Amber,Dark Amber,Honey