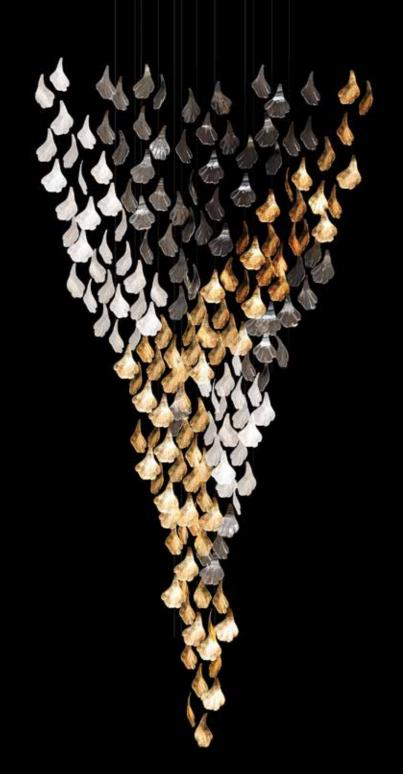

## **Biloba Family**

Elevate your space with the timeless elegance of ESCO Lights' Biloba Family. Stimulated by the graceful form of the Chinese Biloba tree to create the perfect blend of artistic beauty and magic to decorate any space with luxurious allure.

96 Biloba Family

Concept Design: ESS037

Size: 80 x 100 (dia/height)

98 Biloba Family

Concept Design: ESS038

Size: 120 x 300 (dia/height)

Size:  $240 \times 60 \times 200$  (width/Length/height)

Size:  $240 \times 60 \times 100$  (width/Length/height)