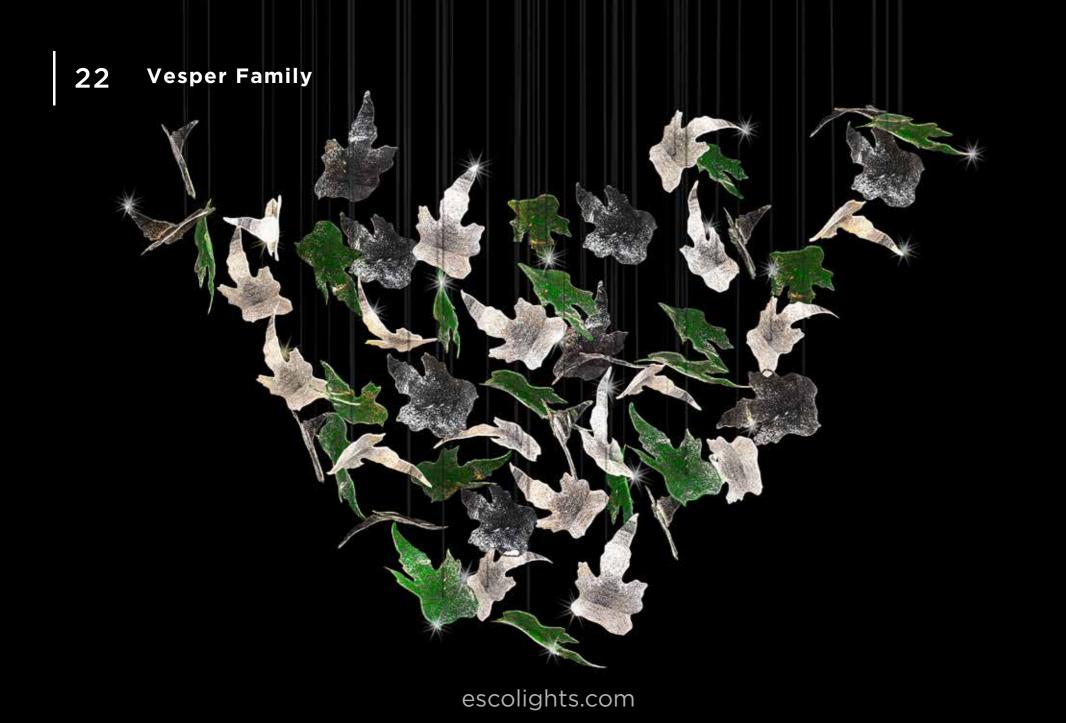

# **Vesper Family**

Experience the elegance of the customizable Vesper Family chandeliers by ESCO Lights. A bespoke lighting crafted with exquisite glass, each chandelier showcases a fascinating repetition of nature's beauty.

Size:  $240 \times 60 \times 100$  (Length/width/height)

Colors: Clear,Gold,White

Concept Design: ESS008

Size: 100 x 100 (dia/height)

Colors: Clear,Green,White