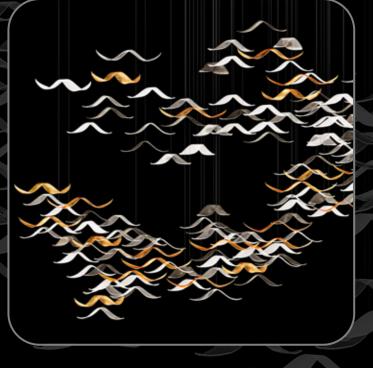

## **Elegant Trogon Family**

Embark on a journey of elegance and luxury with ESCO Lights' Elegant Trogon Family chandelier collection. Inspired by the beauty of the Elegant Trogon offers the perfect blend of artistic flair and personalized charm to elevate any space into a luxurious sanctuary.

## 92 Elegant Trogon Family