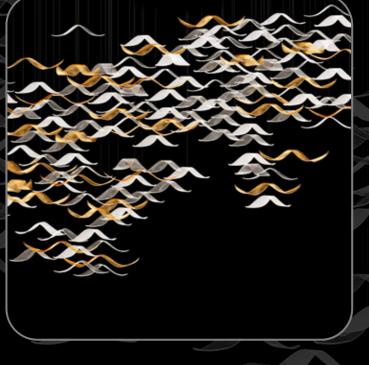

## **Elegant Trogon Family**

Embark on a journey of elegance and luxury with ESCO Lights' Elegant Trogon Family chandelier collection. Inspired by the beauty of the Elegant Trogon offers the perfect blend of artistic flair and personalized charm to elevate any space into a luxurious sanctuary.