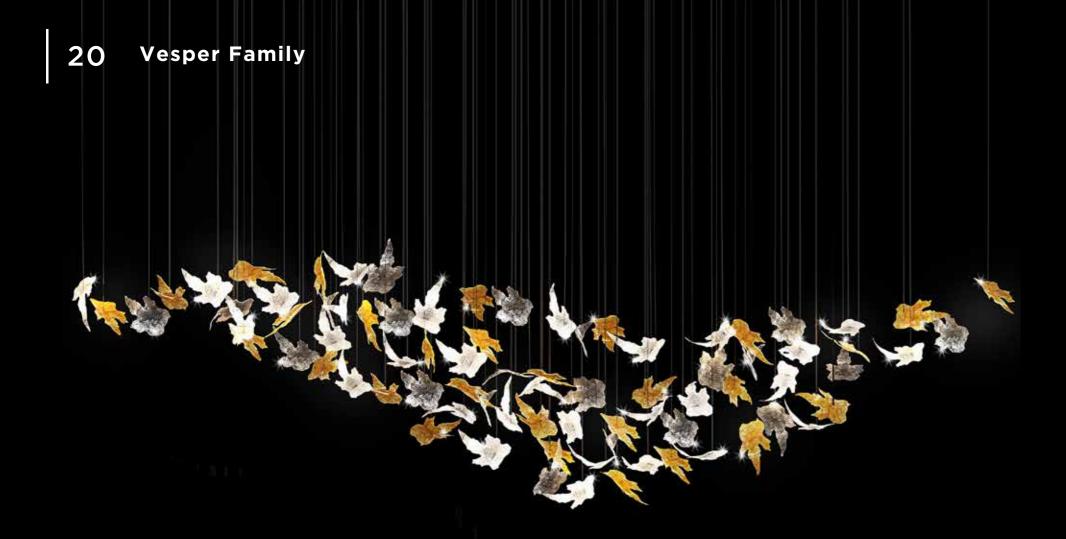

# **Vesper Family**

Experience the elegance of the customizable Vesper Family chandeliers by ESCO Lights. A bespoke lighting crafted with exquisite glass, each chandelier showcases a fascinating repetition of nature's beauty.