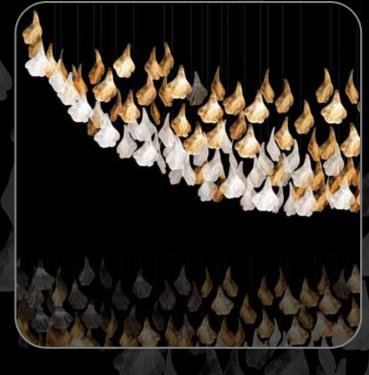

## **Sea Shells Family**

Let the sea in! With ESCO Lights' unique Sea Shells Family that are exclusively created for summer lovers. The family is created with consecutive shapes of sea shells to bring the magic of the sea in with the finest transparent glass material.

## 76 Sea Shells Family

Concept Design: ESS029

Size:  $240 \times 80 \times 150$  (width/Length/height)

Colors: clear, gold, frosted, 10% black