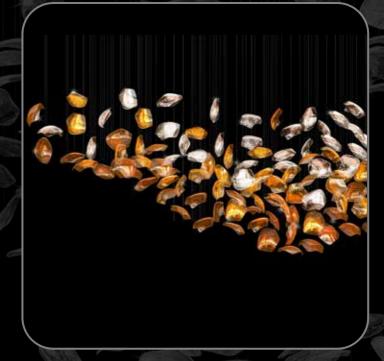

## **Sea Shells Family**

Let the sea in! With ESCO Lights' unique Sea Shells Family that are exclusively created for summer lovers. The family is created with consecutive shapes of sea shells to bring the magic of the sea in with the finest transparent glass material.

## 76 Sea Shells Family

Concept Design: ESS029

Size:  $240 \times 80 \times 150$  (width/Length/height)

Colors: clear, gold, frosted, 10% black