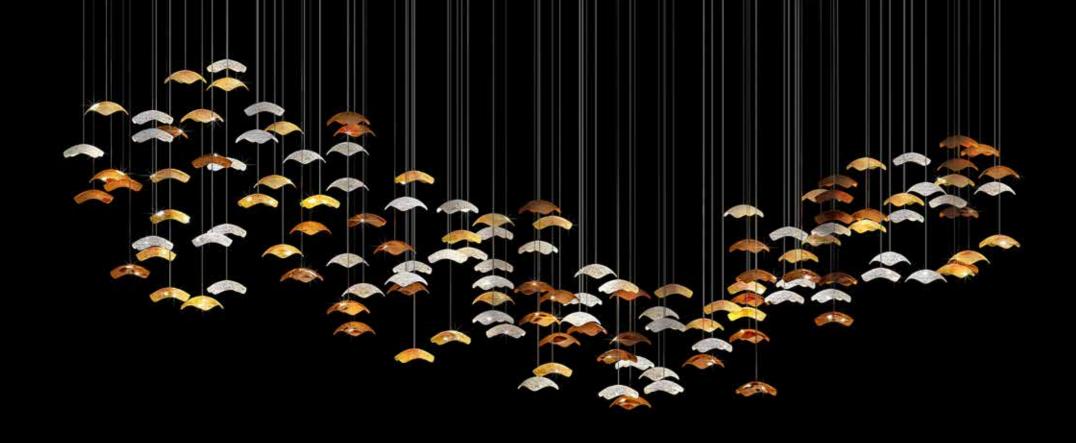

## **Sea Shells Family**

Let the sea in! With ESCO Lights' unique Sea Shells Family that are exclusively created for summer lovers. The family is created with consecutive shapes of sea shells to bring the magic of the sea in with the finest transparent glass material.

## 76 Sea Shells Family

Concept Design: ESS029

Size:  $240 \times 80 \times 150$  (width/Length/height)

Colors: clear, gold, frosted, 10% black