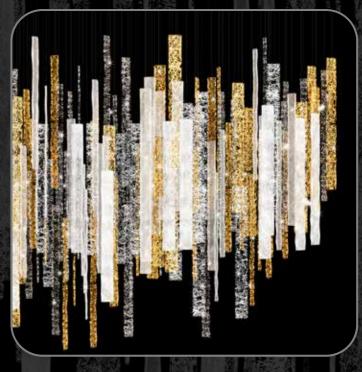

# **Cascading Dance Family**

Immerse yourself in the enchanting rhythm of bespoke glass with ESCO Lights' Cascading Dance Family. Created with precision, each chandelier captivates with the illusion of cascading dances between glass units, infusing your space with dynamic elegance.

## 06 Cascading Dance Family

Model No: ESS001

Size: 240 x 60 x 150 (width/Length/height)
Colors: milky frosted, dark brown, light amber

Size: 80 x 120 (dia/height)

Colors: gold, black

escolights.com

escolights.com