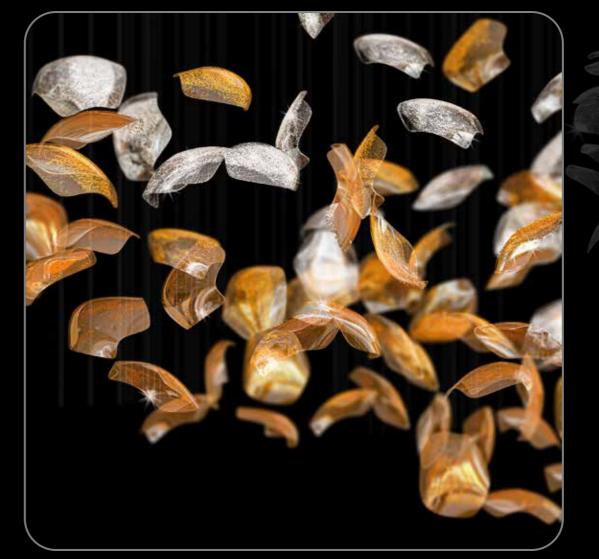

## **Sea Shells Family**

Let the sea in! With ESCO Lights' unique Sea Shells Family that are exclusively created for summer lovers. The family is created with consecutive shapes of sea shells to bring the magic of the sea in with the finest transparent glass material.

## 76 Sea Shells Family

Concept Design: ESS029

Size:  $240 \times 80 \times 150$  (width/Length/height)

Colors: clear, gold, frosted, 10% black

## 78 Sea Shells Family

Concept Design: ESS030

Size: 280 x 80 x 210 (width/Length/height)

Colors: clear, gold, frosted

Concept Design: ESS031

Size: 100 x 400 (dia/height)

Colors: clear, dark blue, light blue, light amber, frosted, clear