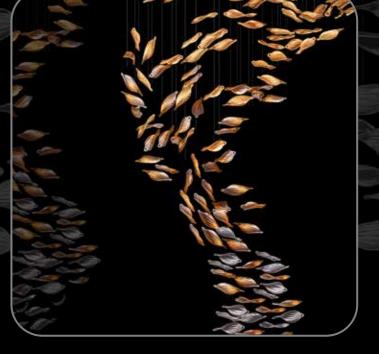

## **Sea Shells Family**

Let the sea in! With ESCO Lights' unique Sea Shells Family that are exclusively created for summer lovers. The family is created with consecutive shapes of sea shells to bring the magic of the sea in with the finest transparent glass material.

## 78 Sea Shells Family

Concept Design: ESS030

Size: 280 x 80 x 210 (width/Length/height)

Colors: clear, gold, frosted

Concept Design: ESS031

Size: 100 x 400 (dia/height)

Colors: clear, dark blue, light blue, light amber, frosted, clear