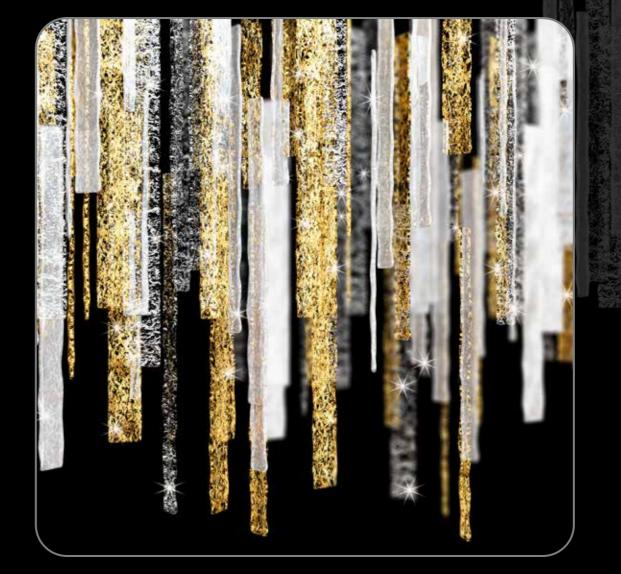

## 72 Crystal Rods Family

Concept Design: ESS028

Size:  $380 \times 50 \times 200$  (width/Length/height)

Colors: clear, gold