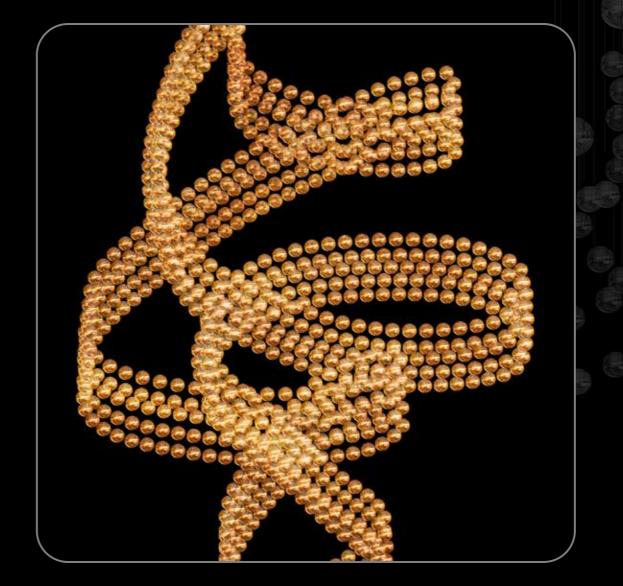

Experience enchantment with ESCO Lights' Fairy Twist Family. Designed with magical twist pieces of glass, to infuse your surroundings with unusual elegance and personalized charm, creating a bespoke decorative chandelier that delights the senses.