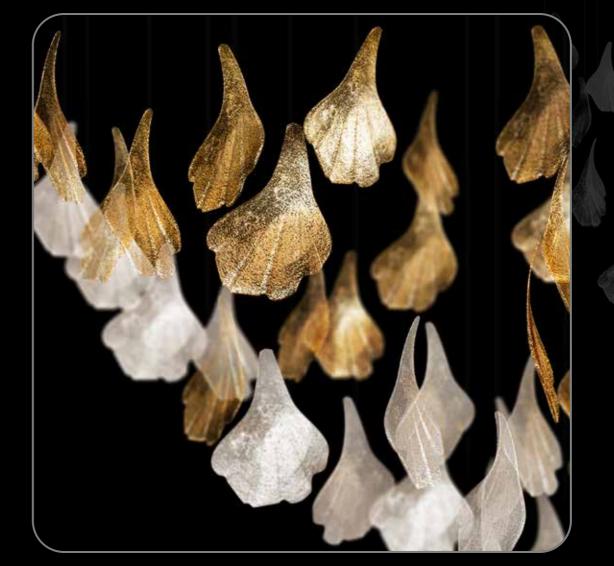

## **Biloba Family**

Elevate your space with the timeless elegance of ESCO Lights' Biloba Family. Stimulated by the graceful form of the Chinese Biloba tree to create the perfect blend of artistic beauty and magic to decorate any space with luxurious allure.

96 Biloba Family

Concept Design: ESS037

Size: 80 x 100 (dia/height)

98 Biloba Family

Concept Design: ESS038

Size: 120 x 300 (dia/height)

Size:  $240 \times 60 \times 200$  (width/Length/height)

Size:  $240 \times 60 \times 100$  (width/Length/height)