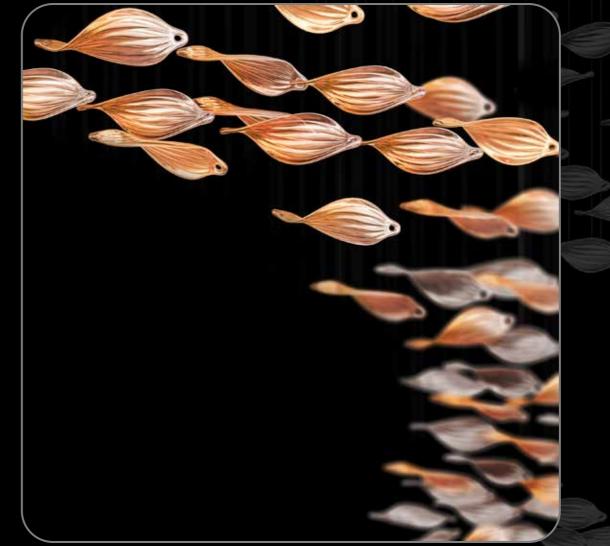

## **Sea Shells Family**

Let the sea in! With ESCO Lights' unique Sea Shells Family that are exclusively created for summer lovers. The family is created with consecutive shapes of sea shells to bring the magic of the sea in with the finest transparent glass material.

## 78 Sea Shells Family

Concept Design: ESS030

Size: 280 x 80 x 210 (width/Length/height)

Colors: clear, gold, frosted

Concept Design: ESS031

Size: 100 x 400 (dia/height)

Colors: clear, dark blue, light blue, light amber, frosted, clear

Size: 220 x 80 x 250 (width/Length/height)

Colors: clear, light amber, dark amber