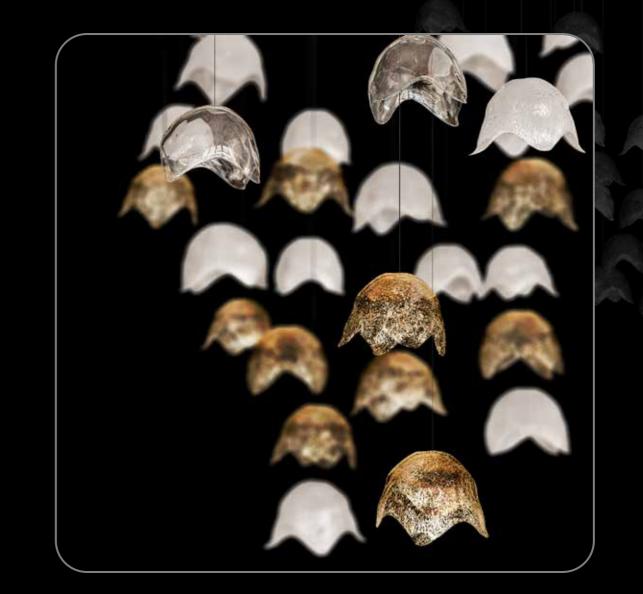

## **Sea Shells Family**

Let the sea in! With ESCO Lights' unique Sea Shells Family that are exclusively created for summer lovers. The family is created with consecutive shapes of sea shells to bring the magic of the sea in with the finest transparent glass material.

## 76 Sea Shells Family

Concept Design: ESS029

Size:  $240 \times 80 \times 150$  (width/Length/height)

Colors: clear, gold, frosted, 10% black