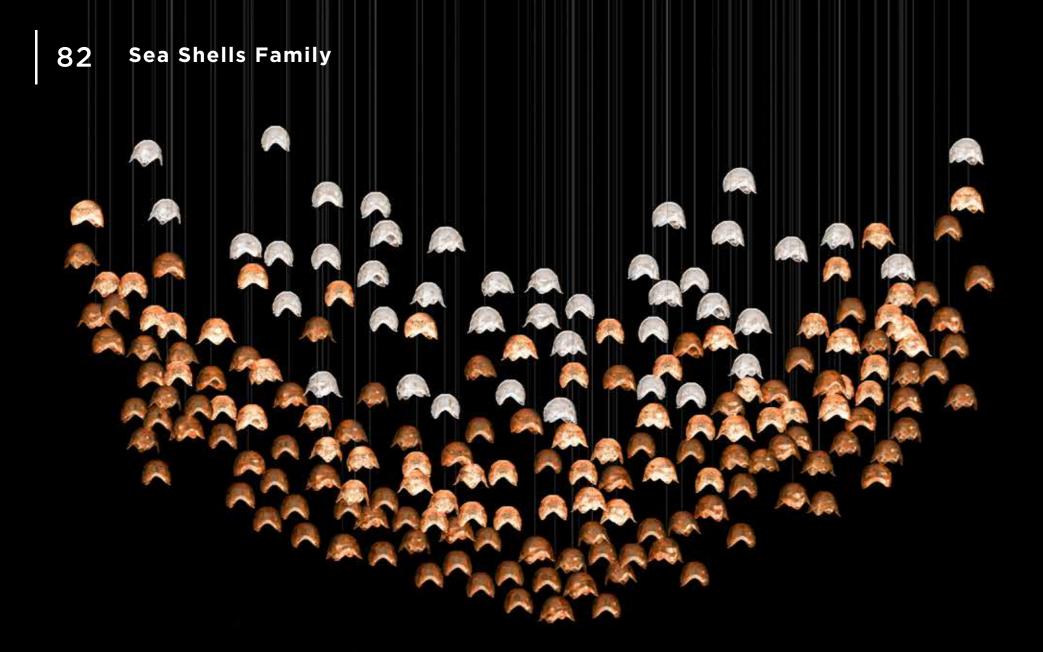

## **Sea Shells Family**

Let the sea in! With ESCO Lights' unique Sea Shells Family that are exclusively created for summer lovers. The family is created with consecutive shapes of sea shells to bring the magic of the sea in with the finest transparent glass material.

## 76 Sea Shells Family

Concept Design: ESS029

Size:  $240 \times 80 \times 150$  (width/Length/height)

Colors: clear, gold, frosted, 10% black