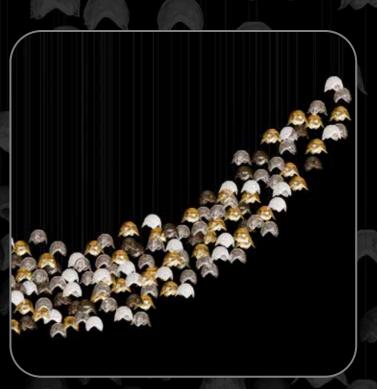

## **Sea Shells Family**

Let the sea in! With ESCO Lights' unique Sea Shells Family that are exclusively created for summer lovers. The family is created with consecutive shapes of sea shells to bring the magic of the sea in with the finest transparent glass material.

## 78 Sea Shells Family

Concept Design: ESS030

Size: 280 x 80 x 210 (width/Length/height)

Colors: clear, gold, frosted

Concept Design: ESS031

Size: 100 x 400 (dia/height)

Colors: clear, dark blue, light blue, light amber, frosted, clear