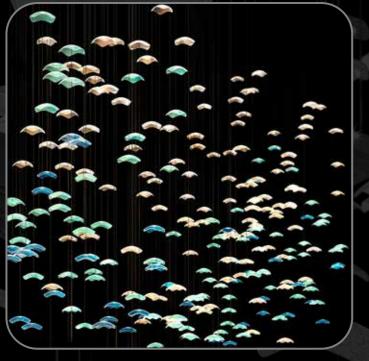

## **Sea Shells Family**

Let the sea in! With ESCO Lights' unique Sea Shells Family that are exclusively created for summer lovers. The family is created with consecutive shapes of sea shells to bring the magic of the sea in with the finest transparent glass material.