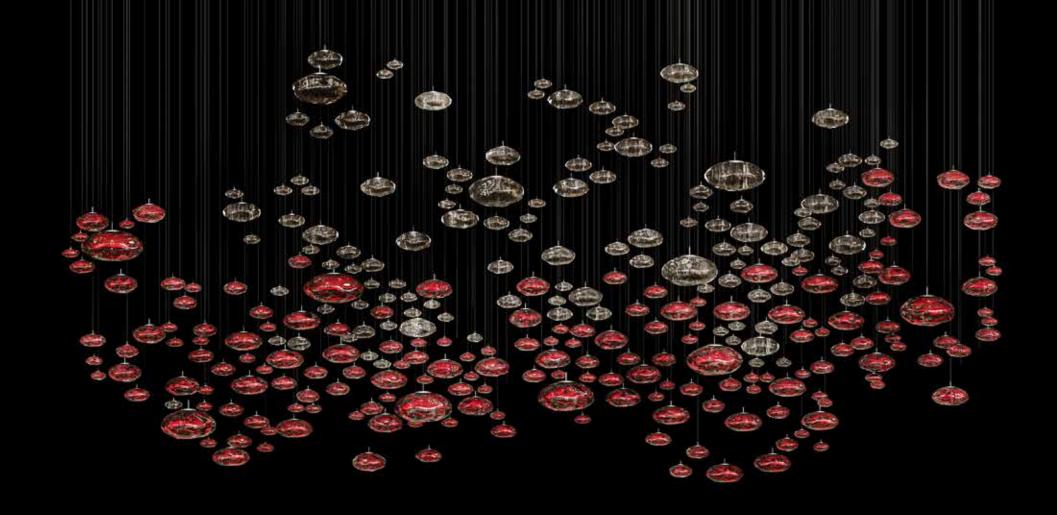

# **Sparkle Sphere Family**

Like stars in the sky, these spheres will shine in your interior space and work as a focal point creating a look that no one will forget. The Sparkle Sphere Family is the customizable and luxurious touch you are looking for to make your space unforgettable.

## 36 Sparkle Sphere Family

Concept Design: ESS013

Size: 80 x 100 (dia/height)

Colors: milky Gold

Concept Design: ESS014

Size:  $140 \times 50 \times 400$  (width/Length/height)

Colors: Gold

#### 40 Sparkle Sphere Family

Concept Design: ESS015

Size:  $240 \times 80 \times 150$  (width/Length/height)

Colors: Black,Clear,Light Amber& Dark Green

## 42 Sparkle Sphere Family

Concept Design: ESS016

Size: 240 x 80 x 400 (width/Length/height)

Colors: Clear,Light Amber,Dark Amber,Honey