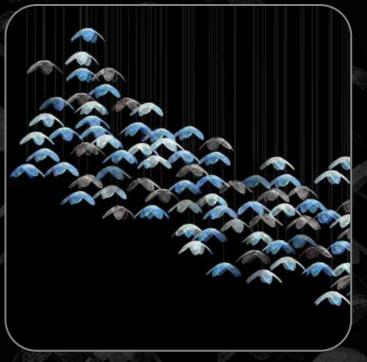

# **Cascading Dance Family**

Immerse yourself in the enchanting rhythm of bespoke glass with ESCO Lights' Cascading Dance Family. Created with precision, each chandelier captivates with the illusion of cascading dances between glass units, infusing your space with dynamic elegance.