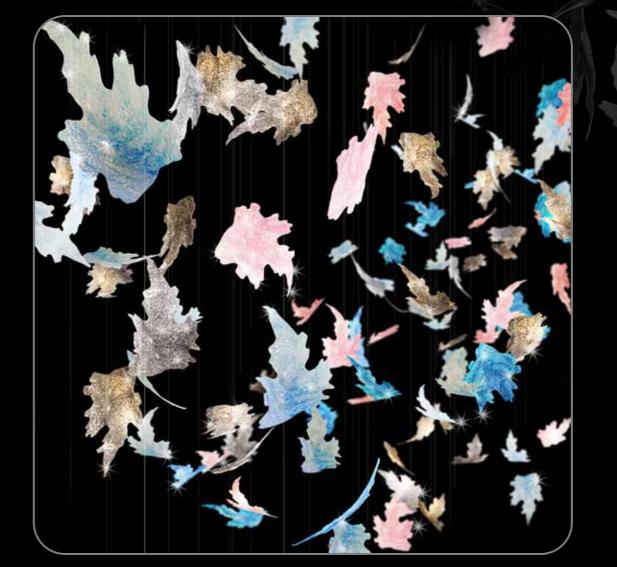

# **Vesper Family**

Experience the elegance of the customizable Vesper Family chandeliers by ESCO Lights. A bespoke lighting crafted with exquisite glass, each chandelier showcases a fascinating repetition of nature's beauty.

Model No: ESS005

Size: 400 x 100 x 400 (Length/width/height)

Colors: Azzour Blue, light blue, Clear, Pink

Concept Design: ESS006

Size: 80 x 400 (dia/height)

Colors: Clear, Frosted, Light Amber, Dark Amber

Concept Design: ESS007