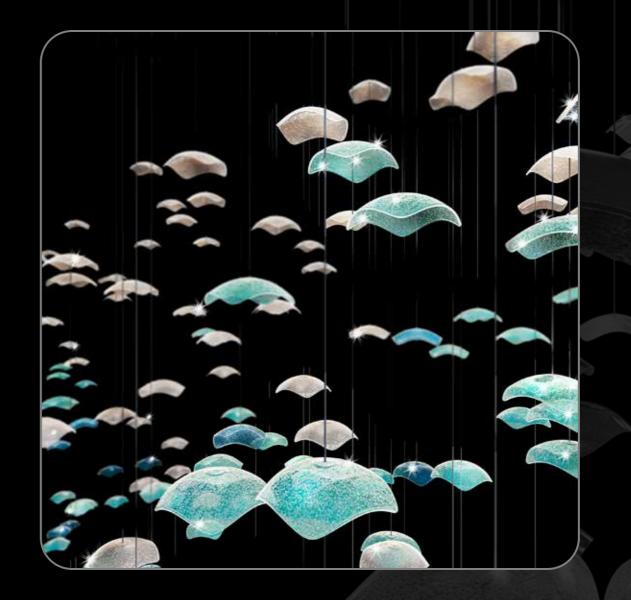

## **Sea Shells Family**

Let the sea in! With ESCO Lights' unique Sea Shells Family that are exclusively created for summer lovers. The family is created with consecutive shapes of sea shells to bring the magic of the sea in with the finest transparent glass material.

## 76 Sea Shells Family

Concept Design: ESS029

Size:  $240 \times 80 \times 150$  (width/Length/height)

Colors: clear, gold, frosted, 10% black