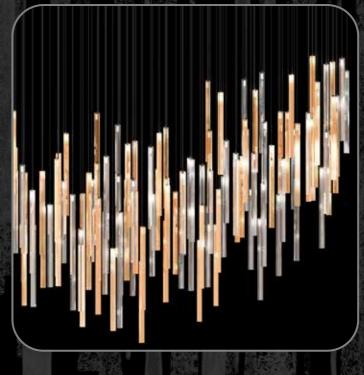

# **Crystal Rods Family**

Illuminate your space with elegance and sophistication of ESCO Lights' Crystal Rods Family. That is designed with repetitive rods of glass, each fixture exudes luxury and refinement, to elevate your mood to new heights of opulence.

#### 68 Crystal Rods Family

Concept Design: ESS026

ize:  $300 \times 50 \times 250$  (width/Length/height)

Colors: clear, gold