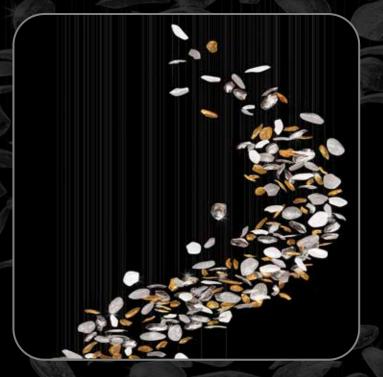

# **Butterfly Family**

The great touch of many butterflies within your house will give you the decorative vibe you are looking for with a truly unique and luxurious centerpiece that captivates both rational minds and emotional hearts in each collection.

# **Butterfly Family**

Concept Design: ESS011

 $ze: 240 \times 70 \times 200$  (width/Length/height)

Colors: Clear,White,Dark Amber,Light Amb

## 32 Butterfly Family

Concept Design: ESS012

Size:  $240 \times 70 \times 130$  (width/Length/height)

Colors: clear, light blue, dark blue