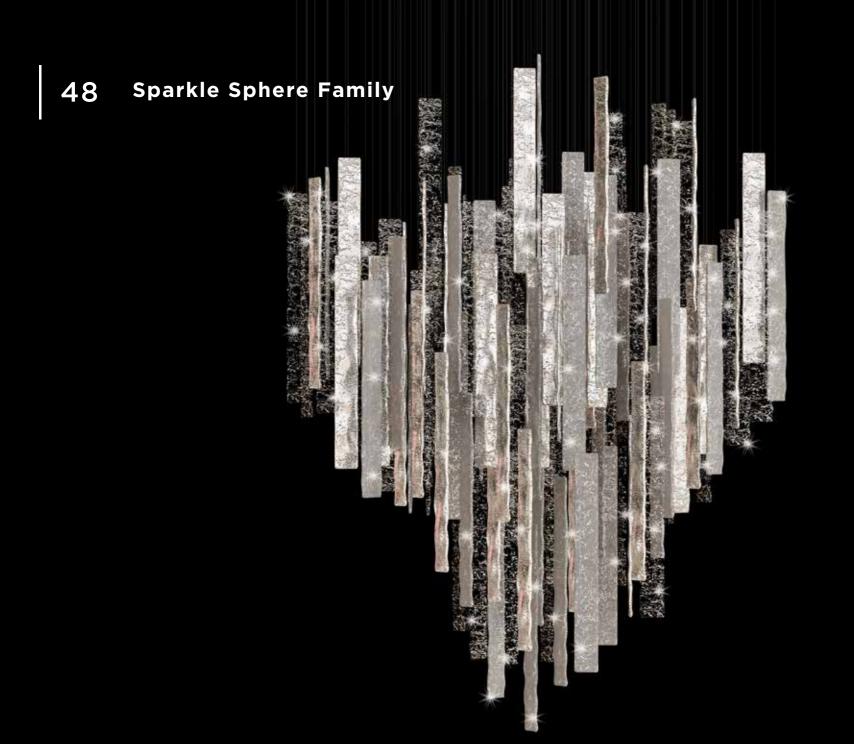

# **Sparkle Sphere Family**

Like stars in the sky, these spheres will shine in your interior space and work as a focal point creating a look that no one will forget. The Sparkle Sphere Family is the customizable and luxurious touch you are looking for to make your space unforgettable.

## 46 Sparkle Sphere Family

escolights.com

Concept Design: ESS018

Size: 120 x 200 (dia/height)

Colors: clear, white, gray