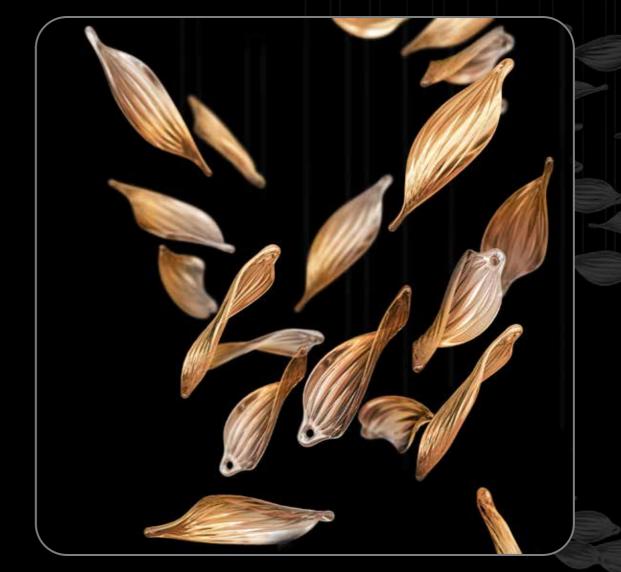

## **Sea Shells Family**

Let the sea in! With ESCO Lights' unique Sea Shells Family that are exclusively created for summer lovers. The family is created with consecutive shapes of sea shells to bring the magic of the sea in with the finest transparent glass material.

## 76 Sea Shells Family

Concept Design: ESS029

Size:  $240 \times 80 \times 150$  (width/Length/height)

Colors: clear, gold, frosted, 10% black