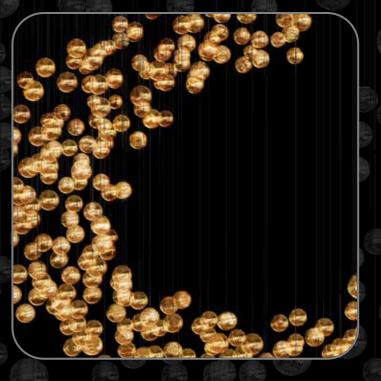

# **Sparkle Sphere Family**

Like stars in the sky, these spheres will shine in your interior space and work as a focal point creating a look that no one will forget. The Sparkle Sphere Family is the customizable and luxurious touch you are looking for to make your space unforgettable.

#### 40 Sparkle Sphere Family

Concept Design: ESS015

Size:  $240 \times 80 \times 150$  (width/Length/height)

Colors: Black,Clear,Light Amber& Dark Green