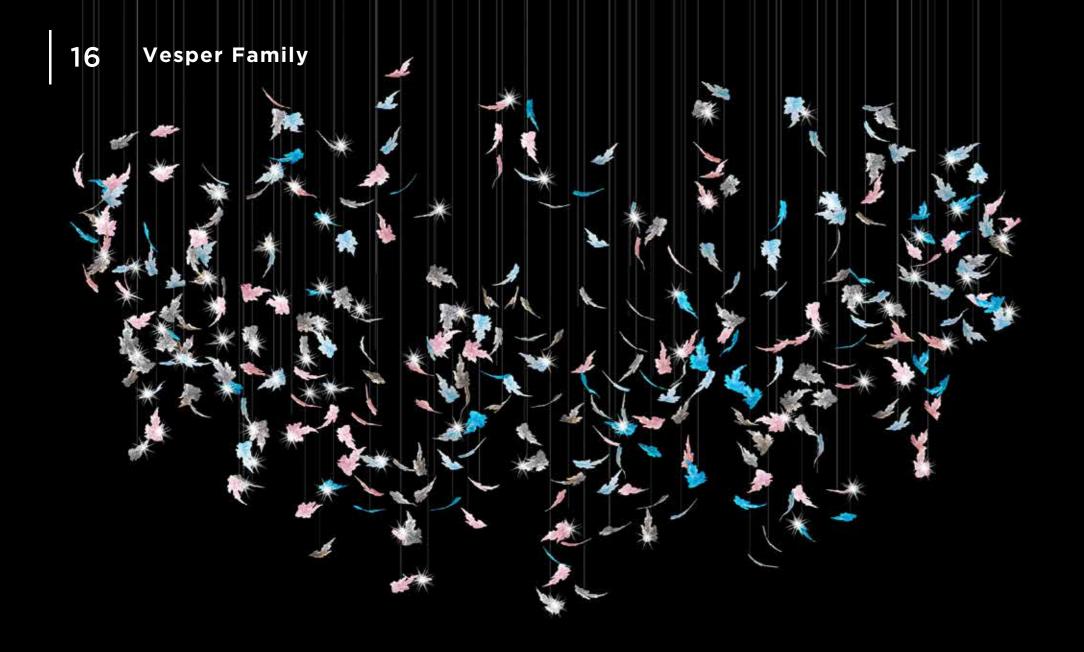

# **Vesper Family**

Experience the elegance of the customizable Vesper Family chandeliers by ESCO Lights. A bespoke lighting crafted with exquisite glass, each chandelier showcases a fascinating repetition of nature's beauty.

Model No: ESS005

Size: 400 x 100 x 400 (Length/width/height)

Colors: Azzour Blue, light blue, Clear, Pink

Concept Design: ESS006

Size: 80 x 400 (dia/height)

Colors: Clear, Frosted, Light Amber, Dark Amber

Concept Design: ESS007