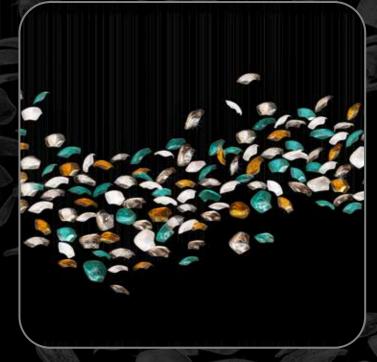

## 78 Sea Shells Family

Concept Design: ESS030

Size: 280 x 80 x 210 (width/Length/height)

Colors: clear, gold, frosted

Concept Design: ESS031

Size: 100 x 400 (dia/height)

Colors: clear, dark blue, light blue, light amber, frosted, clear

Size: 220 x 80 x 250 (width/Length/height)

Colors: clear, light amber, dark amber