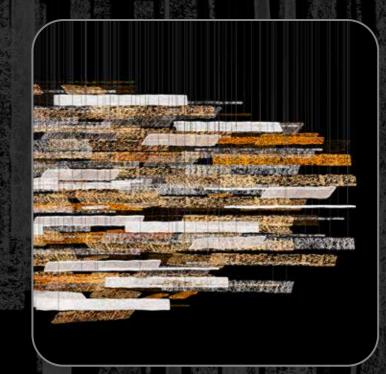

# **Cascading Dance Family**

Immerse yourself in the enchanting rhythm of bespoke glass with ESCO Lights' Cascading Dance Family. Created with precision, each chandelier captivates with the illusion of cascading dances between glass units, infusing your space with dynamic elegance.

## 06 Cascading Dance Family

Model No: ESS001

Size: 240 x 60 x 150 (width/Length/height)
Colors: milky frosted, dark brown, light amber

Size: 80 x 120 (dia/height)

Colors: gold, black

escolights.com

escolights.com