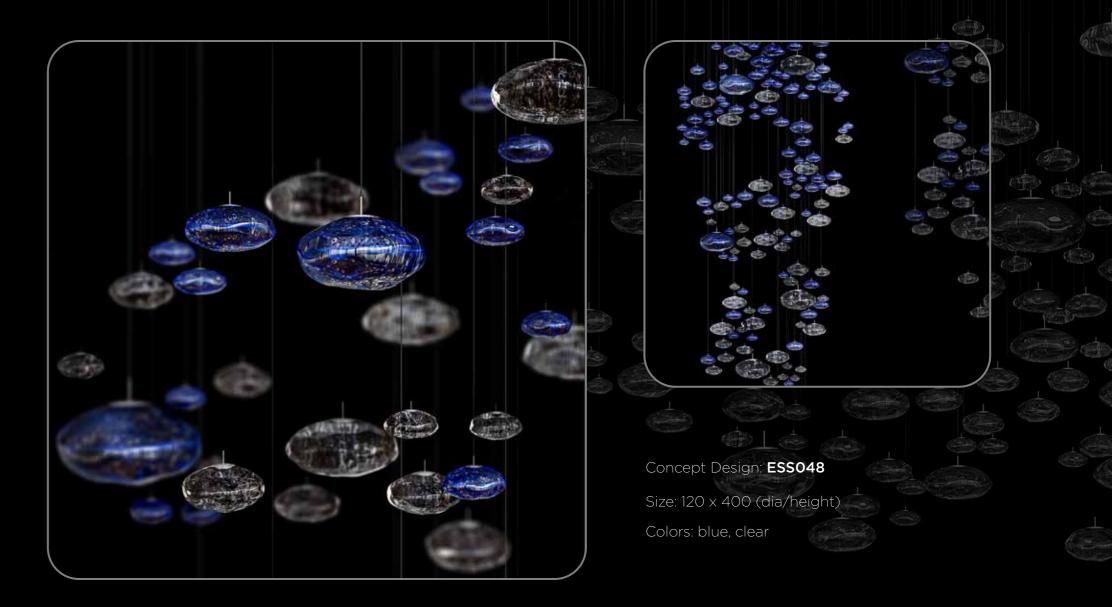

, to infuse your surroundings with unusual elegance and personalized charm, creating a bespoke decorative chandelier that delights the senses.





Concept Design: ESS041

Size: 120 x 100 (dia/height)







Concept Design: ESS042

Size: 150 x 400 (dia/height)





Concept Design: ESS043

Size: 350 x 300 (dia/height)







Size:  $380 \times 100 \times 200$  (width/Length/height)







Size:  $390 \times 100 \times 400$  (width/Length/height)



Live the modern elegance with ESCO Lights' Geometric Family. Constructed with straight lines and unique pieces of glass creating a luxurious charm that enhances and captivates both the eye and the soul.







Concept Design: ESS046

Size:  $390 \times 90 \times 400$  (width/Length/height)

Colors: clear, red



escolights.com

escolights.com









escolights.com

escolights.com





escolights.com





### Get in Touch:

Take the first step to illuminate your space like never before and make your vision a reality.

+971 (56) 761 5506

+971 (04) 576 6176

Join us on a journey through our portfolio at escolights.com

Contact with us at

info@escolights.com to bring brilliance to your surroundings.