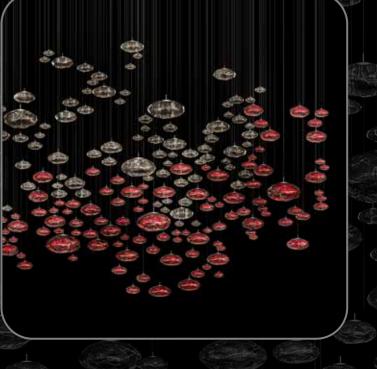

Concept Design: ESS046

Size:  $390 \times 90 \times 400$  (width/Length/height)

Colors: clear, red

escolights.com

escolights.com

escolights.com

escolights.com

escolights.com