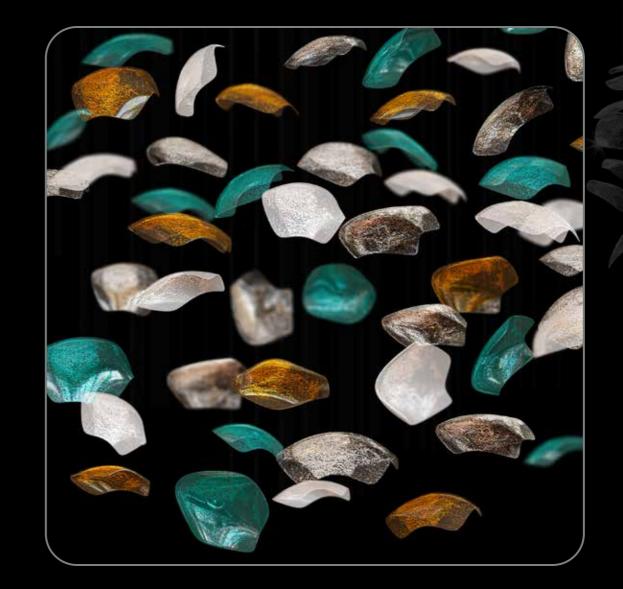

## 78 Sea Shells Family

Concept Design: ESS030

Size: 280 x 80 x 210 (width/Length/height)

Colors: clear, gold, frosted

Concept Design: ESS031

Size: 100 x 400 (dia/height)

Colors: clear, dark blue, light blue, light amber, frosted, clear

Size: 220 x 80 x 250 (width/Length/height)

Colors: clear, light amber, dark amber