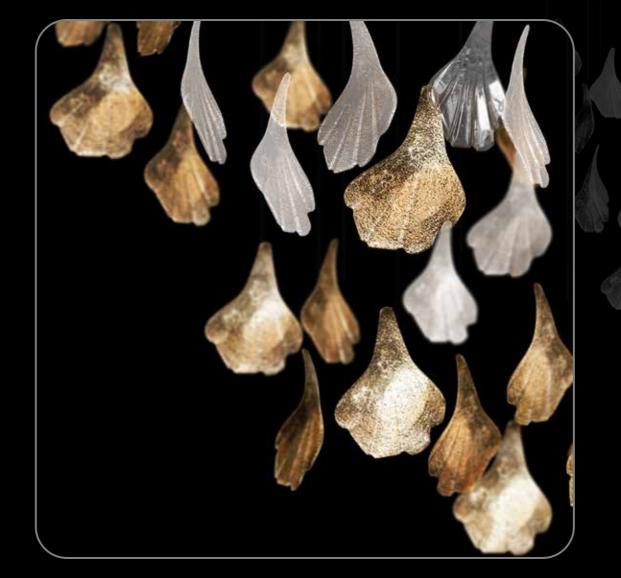

## **Biloba Family**

Elevate your space with the timeless elegance of ESCO Lights' Biloba Family. Stimulated by the graceful form of the Chinese Biloba tree to create the perfect blend of artistic beauty and magic to decorate any space with luxurious allure.

96 Biloba Family

Concept Design: ESS037

Size: 80 x 100 (dia/height)

98 Biloba Family

Concept Design: ESS038

Size: 120 x 300 (dia/height)

Size:  $240 \times 60 \times 200$  (width/Length/height)

Size:  $240 \times 60 \times 100$  (width/Length/height)