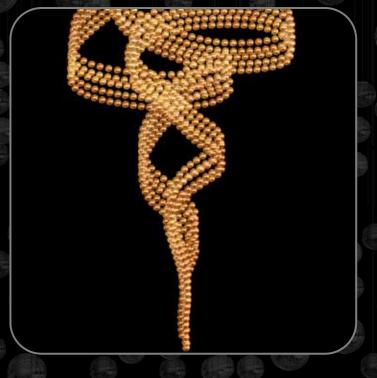

Experience enchantment with ESCO Lights' Fairy Twist Family. Designed with magical twist pieces of glass, to infuse your surroundings with unusual elegance and personalized charm, creating a bespoke decorative chandelier that delights the senses.