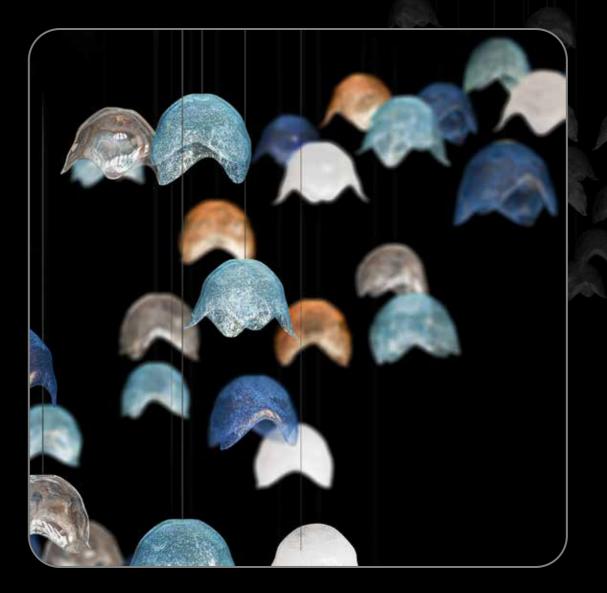

## **Sea Shells Family**

Let the sea in! With ESCO Lights' unique Sea Shells Family that are exclusively created for summer lovers. The family is created with consecutive shapes of sea shells to bring the magic of the sea in with the finest transparent glass material.

## 78 Sea Shells Family

Concept Design: ESS030

Size: 280 x 80 x 210 (width/Length/height)

Colors: clear, gold, frosted

Concept Design: ESS031

Size: 100 x 400 (dia/height)

Colors: clear, dark blue, light blue, light amber, frosted, clear

Size: 220 x 80 x 250 (width/Length/height)

Colors: clear, light amber, dark amber