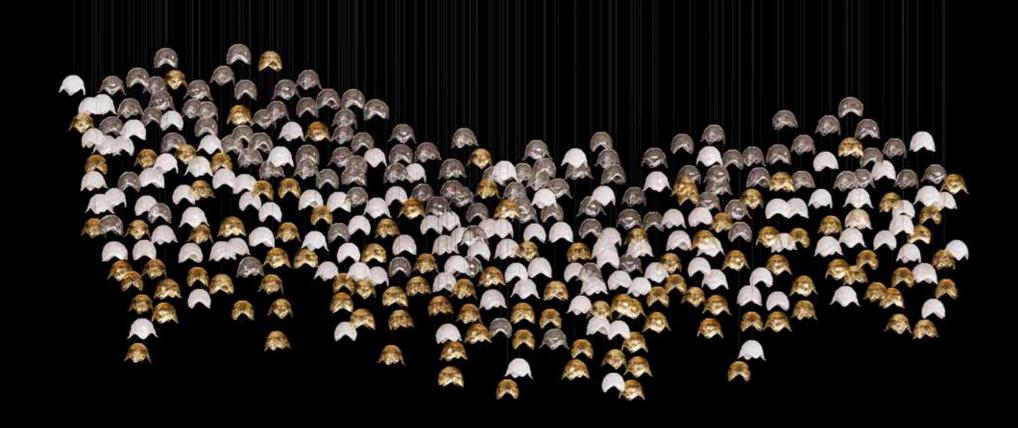

## **Sea Shells Family**

Let the sea in! With ESCO Lights' unique Sea Shells Family that are exclusively created for summer lovers. The family is created with consecutive shapes of sea shells to bring the magic of the sea in with the finest transparent glass material.

Size: 220 x 80 x 250 (width/Length/height)

Colors: clear, light amber, dark amber