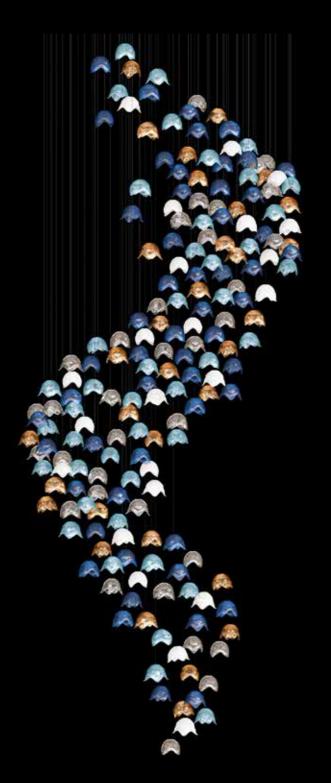

## **Sea Shells Family**

Let the sea in! With ESCO Lights' unique Sea Shells Family that are exclusively created for summer lovers. The family is created with consecutive shapes of sea shells to bring the magic of the sea in with the finest transparent glass material.

## 78 Sea Shells Family

Concept Design: ESS030

Size: 280 x 80 x 210 (width/Length/height)

Colors: clear, gold, frosted

Concept Design: ESS031

Size: 100 x 400 (dia/height)

Colors: clear, dark blue, light blue, light amber, frosted, clear

Size: 220 x 80 x 250 (width/Length/height)

Colors: clear, light amber, dark amber