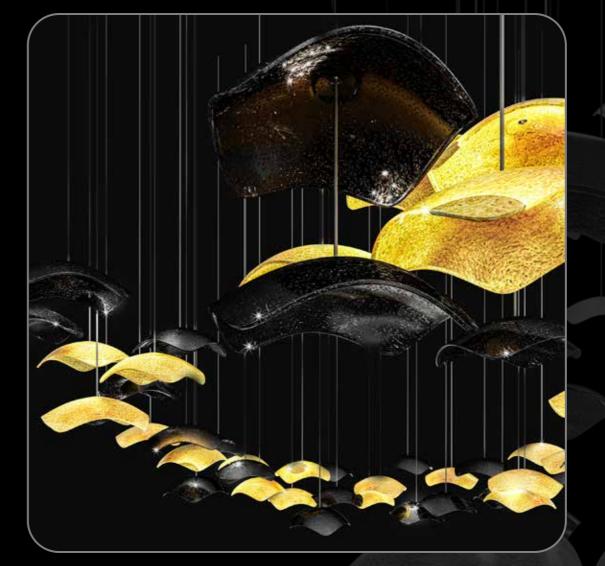

# **Cascading Dance Family**

Immerse yourself in the enchanting rhythm of bespoke glass with ESCO Lights' Cascading Dance Family. Created with precision, each chandelier captivates with the illusion of cascading dances between glass units, infusing your space with dynamic elegance.

## 06 Cascading Dance Family

Model No: ESS001

Size: 240 x 60 x 150 (width/Length/height)
Colors: milky frosted, dark brown, light amber

Size: 80 x 120 (dia/height)

Colors: gold, black

escolights.com

escolights.com