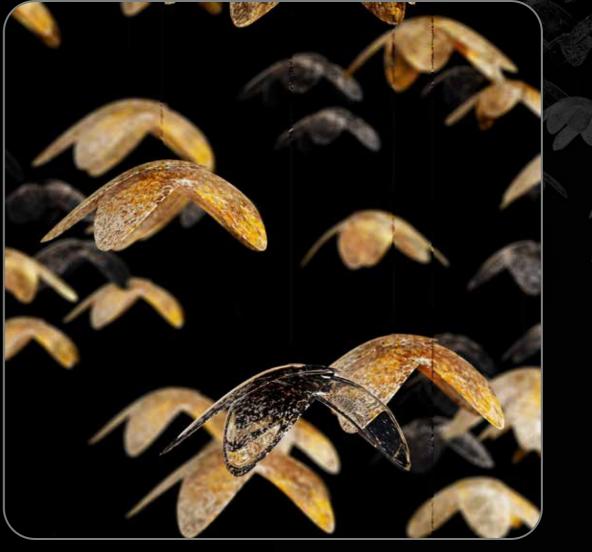

# **Butterfly Family**

The great touch of many butterflies within your house will give you the decorative vibe you are looking for with a truly unique and luxurious centerpiece that captivates both rational minds and emotional hearts in each collection.

Concept Design: ESS09

Size: 100 x 100 (dia/height)

Colors: Clear,Gold

Concept Design: ESS010

Size: 120 x 200 (dia/height)

Colors: Clear, Frosted, Gray