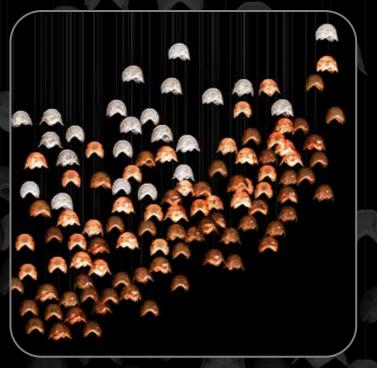

## **Sea Shells Family**

Let the sea in! With ESCO Lights' unique Sea Shells Family that are exclusively created for summer lovers. The family is created with consecutive shapes of sea shells to bring the magic of the sea in with the finest transparent glass material.

## 78 Sea Shells Family

Concept Design: ESS030

Size: 280 x 80 x 210 (width/Length/height)

Colors: clear, gold, frosted

Concept Design: ESS031

Size: 100 x 400 (dia/height)

Colors: clear, dark blue, light blue, light amber, frosted, clear