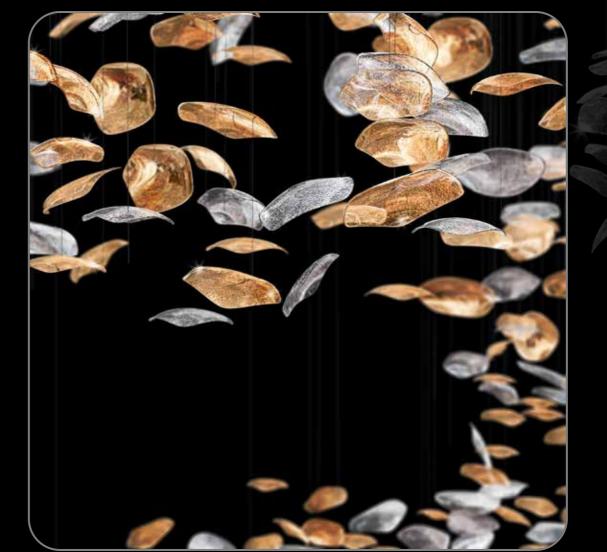

# **Flying Dreams Family**

Make your dreams a reality with ESCO Lights' amazing Flying Dreams Family which is created with shiny and dreamy repeated units of luxurious glass. This Family is totally customizable to help you catch your dreams as you like.

#### 56 Flying Dreams Family

Concept Design: ESS021

Size: 200 x 200 (dia/height)

Colors: clear, gold

Concept Design: ESS022

Size: 200 x 400 (dia/height)

Colors: clear, gold, gray, frosted

## 60 Flying Dreams Family

Concept Design: ESS023

Size: 240 x 60 x 100 (width/Length/height)

Colors: clear, light amber, dark amber

Concept Design: ESS024

Size: 280 x 80 x 200 (width/Length/height)

Colors: clear, azzore, gold, frosted