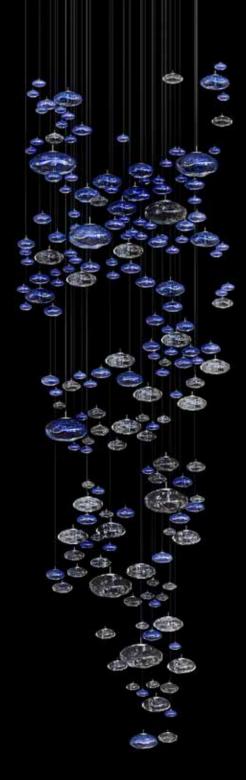

ss, to infuse your surroundings with unusual elegance and personalized charm, creating a bespoke decorative chandelier that delights the senses.





Concept Design: ESS041

Size: 120 x 100 (dia/height)







Concept Design: ESS042

Size: 150 x 400 (dia/height)





Concept Design: ESS043

Size: 350 x 300 (dia/height)







Size:  $380 \times 100 \times 200$  (width/Length/height)







Size:  $390 \times 100 \times 400$  (width/Length/height)



Live the modern elegance with ESCO Lights' Geometric Family. Constructed with straight lines and unique pieces of glass creating a luxurious charm that enhances and captivates both the eye and the soul.







Concept Design: ESS046

Size:  $390 \times 90 \times 400$  (width/Length/height)

Colors: clear, red



escolights.com

escolights.com









escolights.com

escolights.com





escolights.com





### Get in Touch:

Take the first step to illuminate your space like never before and make your vision a reality.

+971 (56) 761 5506

+971 (04) 576 6176

Join us on a journey through our portfolio at escolights.com

Contact with us at

info@escolights.com to bring brilliance to your surroundings.