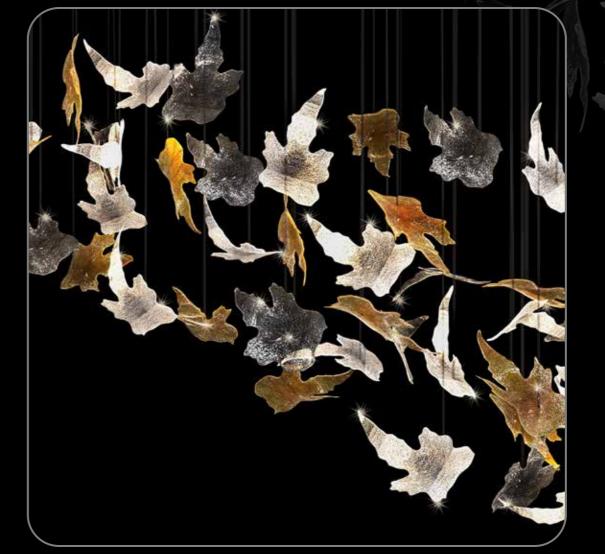

# **Vesper Family**

Experience the elegance of the customizable Vesper Family chandeliers by ESCO Lights. A bespoke lighting crafted with exquisite glass, each chandelier showcases a fascinating repetition of nature's beauty.