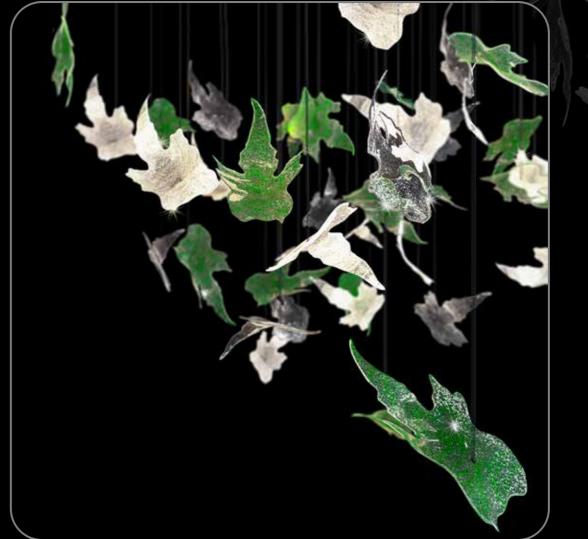

# **Butterfly Family**

Concept Design: ESS011

 $ze: 240 \times 70 \times 200$  (width/Length/height)

Colors: Clear,White,Dark Amber,Light Amb

## 32 Butterfly Family

Concept Design: ESS012

Size:  $240 \times 70 \times 130$  (width/Length/height)

Colors: clear, light blue, dark blue