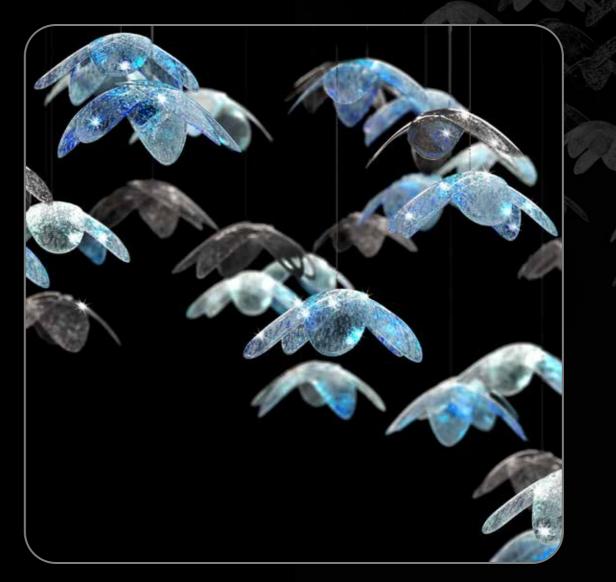

## **Sea Shells Family**

Let the sea in! With ESCO Lights' unique Sea Shells Family that are exclusively created for summer lovers. The family is created with consecutive shapes of sea shells to bring the magic of the sea in with the finest transparent glass material.

## 78 Sea Shells Family

Concept Design: ESS030

Size: 280 x 80 x 210 (width/Length/height)

Colors: clear, gold, frosted

Concept Design: ESS031

Size: 100 x 400 (dia/height)

Colors: clear, dark blue, light blue, light amber, frosted, clear

Size: 220 x 80 x 250 (width/Length/height)

Colors: clear, light amber, dark amber