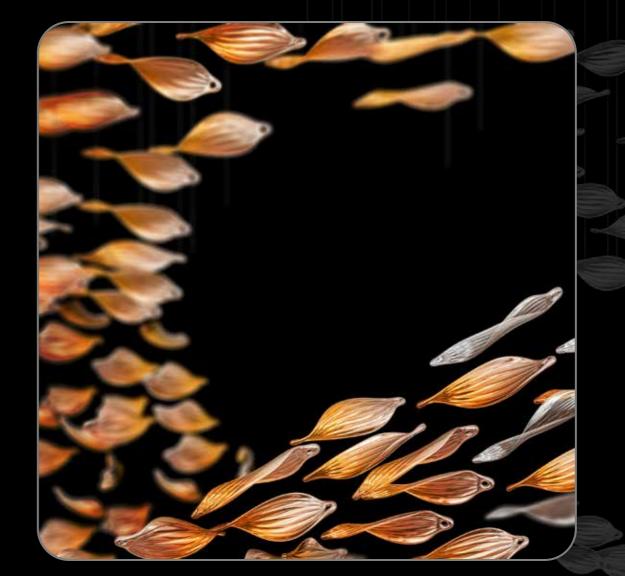

Experience enchantment with ESCO Lights' Fairy Twist Family. Designed with magical twist pieces of glass, to infuse your surroundings with unusual elegance and personalized charm, creating a bespoke decorative chandelier that delights the senses.