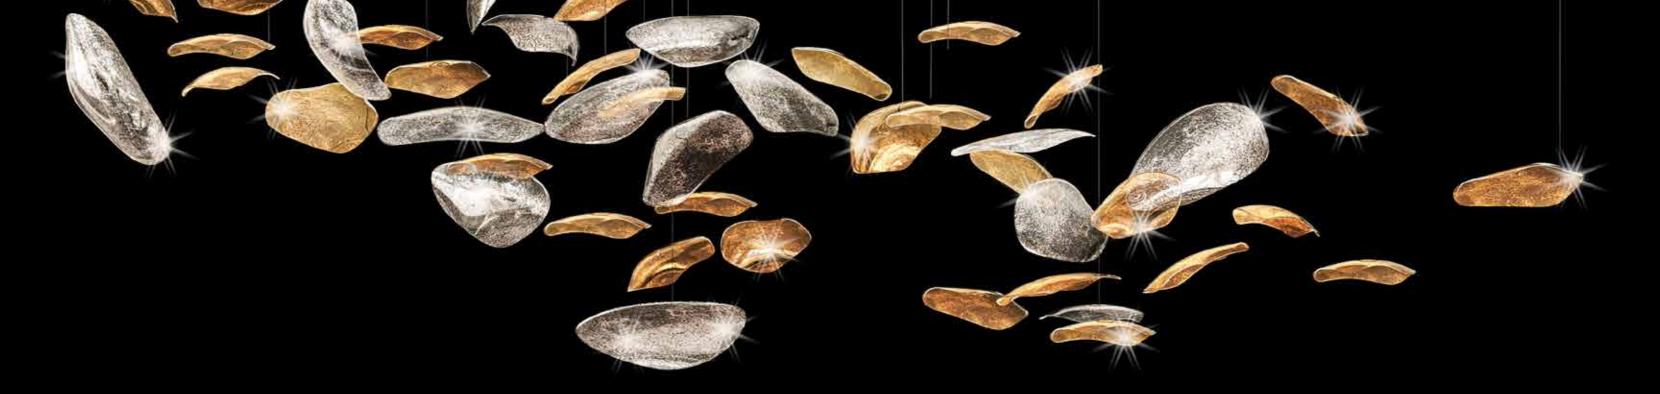

## **Sea Shells Family**

Let the sea in! With ESCO Lights' unique Sea Shells Family that are exclusively created for summer lovers. The family is created with consecutive shapes of sea shells to bring the magic of the sea in with the finest transparent glass material.