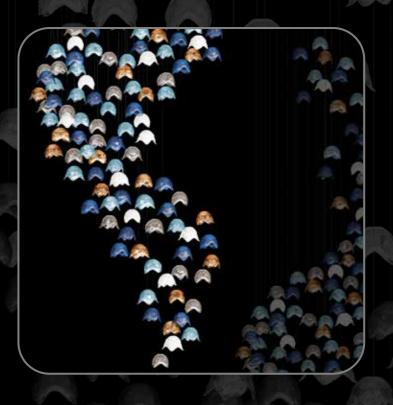

## **Sea Shells Family**

Let the sea in! With ESCO Lights' unique Sea Shells Family that are exclusively created for summer lovers. The family is created with consecutive shapes of sea shells to bring the magic of the sea in with the finest transparent glass material.

## 78 Sea Shells Family

Concept Design: ESS030

Size: 280 x 80 x 210 (width/Length/height)

Colors: clear, gold, frosted

Concept Design: ESS031

Size: 100 x 400 (dia/height)

Colors: clear, dark blue, light blue, light amber, frosted, clear

Size: 220 x 80 x 250 (width/Length/height)

Colors: clear, light amber, dark amber